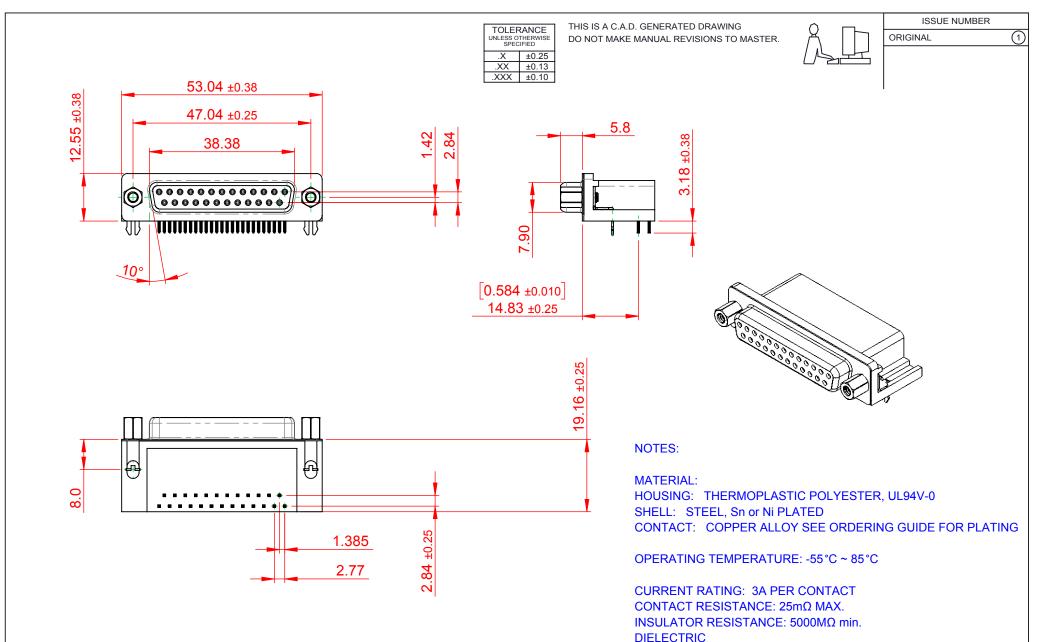

626 SERIES D-SUB CONNECTOR

YOUR CONNECTION TO QUALITY & SERVICE

EDAC INC TORONTO, ONTARIO CANADA

THESE DRAWINGS AND SPECIFICATIONS ARE THE PROPERTY OF EDAC INC..AND SHALL NOT BE REPRODUCED, OR COPIED OR USED AS THE BASIS FOR THE MANUFACTURE OR SALE OF APPARATUS WITHOUT WRITTEN PERMISSION.

WITHSTANDING VOLTAGE: 1000V AC rms

PART NUMBER:

SW REFERENCE NO.: 626 ASSEMBLY DRAWN: DATE: AUG. 01/2018 CHECKED: DATE: OF SCALE: 1:1 SHEET 626-025-262-032 ISSUE DRAWING NUMBER:

626-025-262-032

THIS SERIES FULLY CONFORMS TO THE EUROPEAN UNION DIRECTIVES 2011/65/EU FOR RoHS COMPLIANCY.