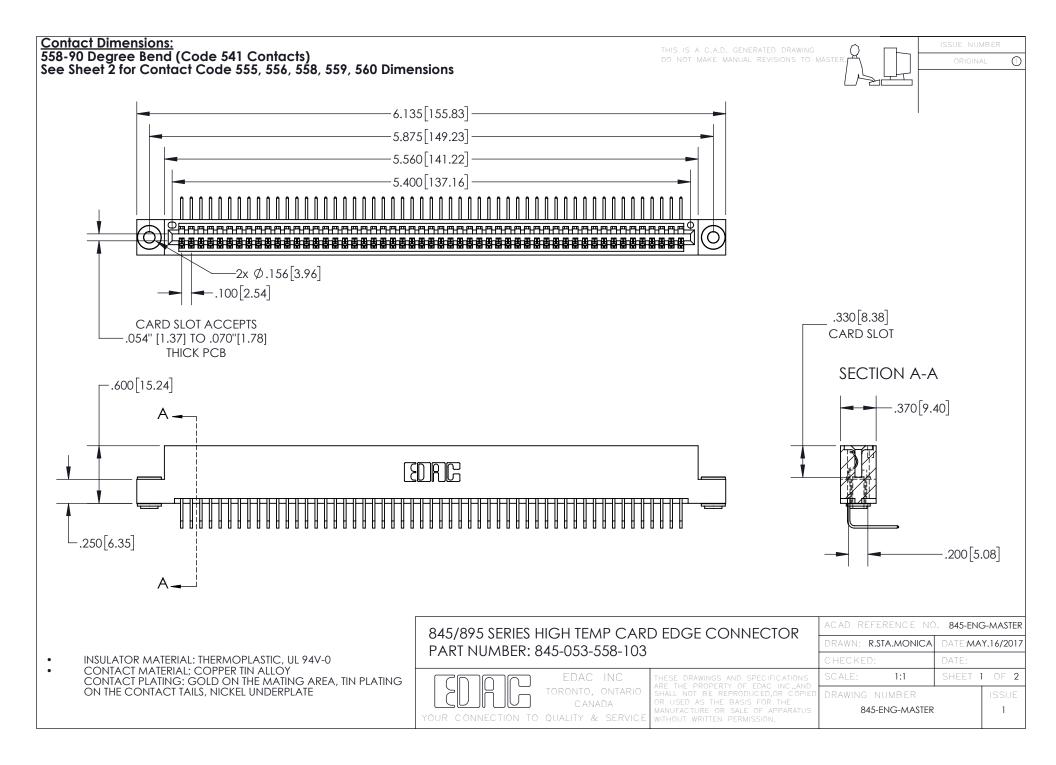

- INSULATOR MATERIAL: THERMOPLASTIC POLYESTER, UL 94V-0 DAP MATERIAL AVAILABLE UPON REQUEST
- CONTACT MATERIAL; COPPER ALLOY

CONTACT PLATING: GOLD ON THE MATING AREA, TIN PLATING ON THE CONTACT TAILS, NICKEL UNDERPLATE