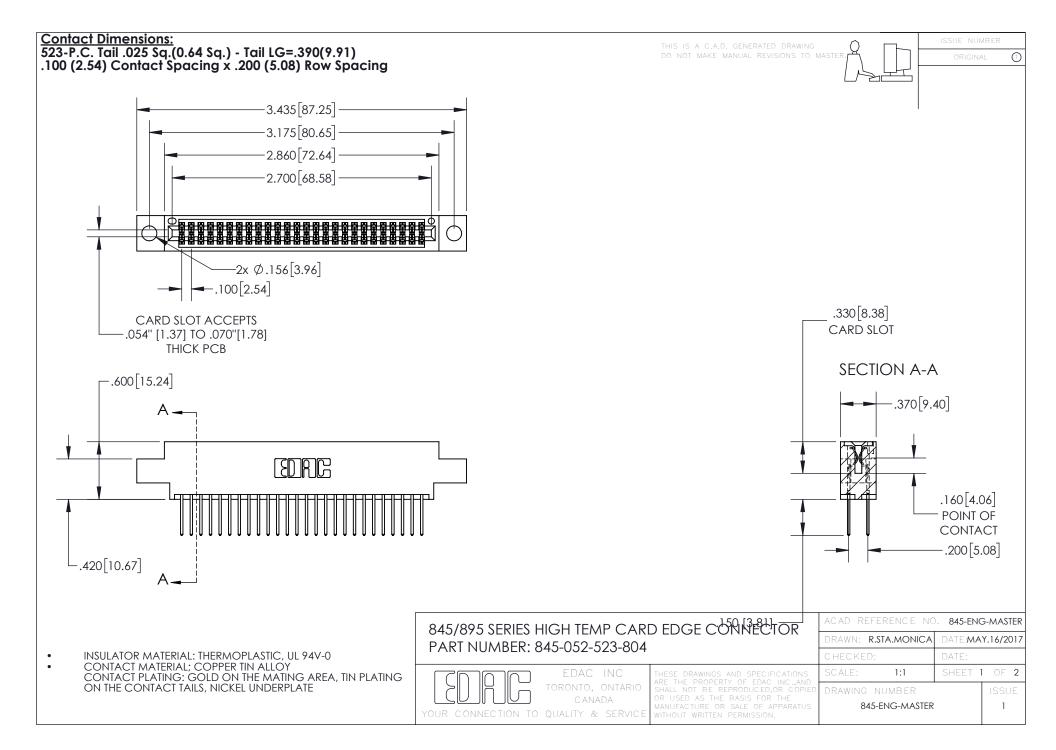

- INSULATOR MATERIAL: THERMOPLASTIC POLYESTER, UL 94V-0 DAP MATERIAL AVAILABLE UPON REQUEST
- CONTACT MATERIAL; COPPER ALLOY

CONTACT PLATING: GOLD ON THE MATING AREA, TIN PLATING ON THE CONTACT TAILS, NICKEL UNDERPLATE

## 845/895 SERIES HIGH TEMP CARD EDGE CONNECTOR CONTACT CODE 555,556,558,559,560 DIMENSIONS

YOUR CONNECTION TO QUALITY & SERVICE

|   | ACAD REFERENCE NO   | . 845-ENG-MASTER |
|---|---------------------|------------------|
|   | DRAWN: R.STA.MONICA | DATE:MAY.16/2017 |
|   | CHECKED:            | DATE:            |
|   | SCALE: 1:1          | SHEET 2 OF 2     |
| D | DRAWING NUMBER      | ISSUE            |

845-ENG-MASTER

## **Mouser Electronics**

**Authorized Distributor** 

Click to View Pricing, Inventory, Delivery & Lifecycle Information:

EDAC:

845-052-5