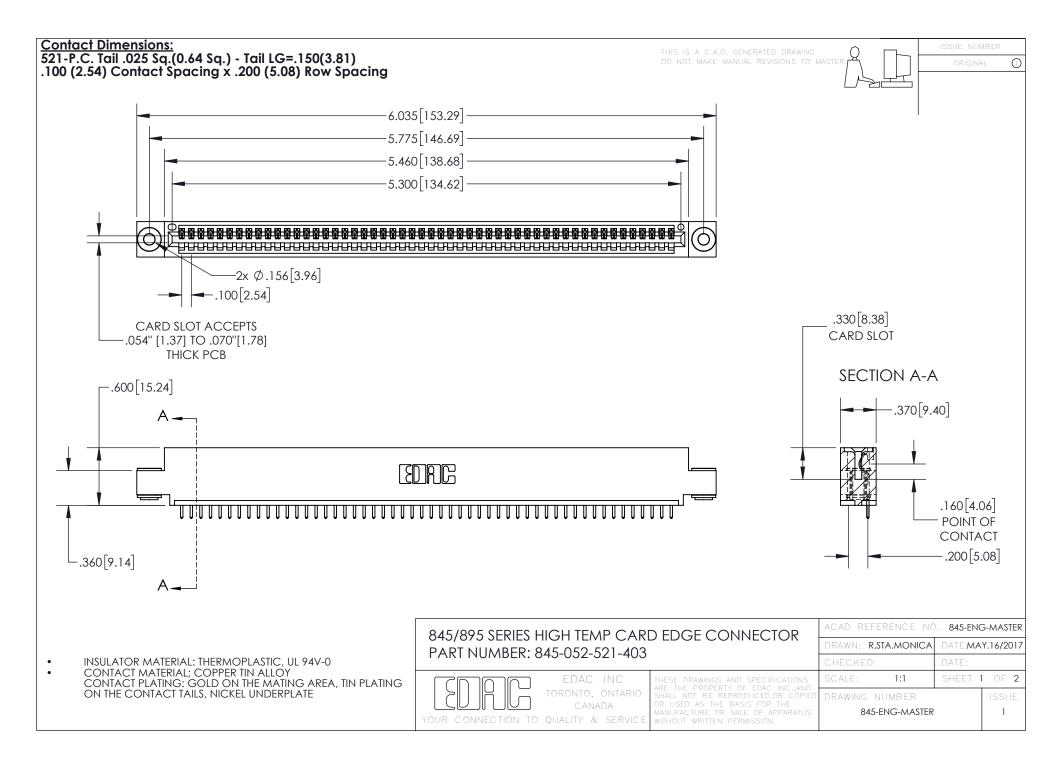

- INSULATOR MATERIAL: THERMOPLASTIC POLYESTER, UL 94V-0 DAP MATERIAL AVAILABLE UPON REQUEST
- CONTACT MATERIAL; COPPER ALLOY

CONTACT PLATING: GOLD ON THE MATING AREA, TIN PLATING ON THE CONTACT TAILS, NICKEL UNDERPLATE

## 845/895 SERIES HIGH TEMP CARD EDGE CONNECTOR CONTACT CODE 555,556,558,559,560 DIMENSIONS

YOUR CONNECTION TO QUALITY & SERVICE

|   | ACAD REFERENCE NO   | . 845-ENG-MASTER |
|---|---------------------|------------------|
|   | DRAWN: R.STA.MONICA | DATE:MAY.16/2017 |
|   | CHECKED:            | DATE:            |
|   | SCALE: 1:1          | SHEET 2 OF 2     |
| D | DRAWING NUMBER      | ISSUE            |

845-ENG-MASTER