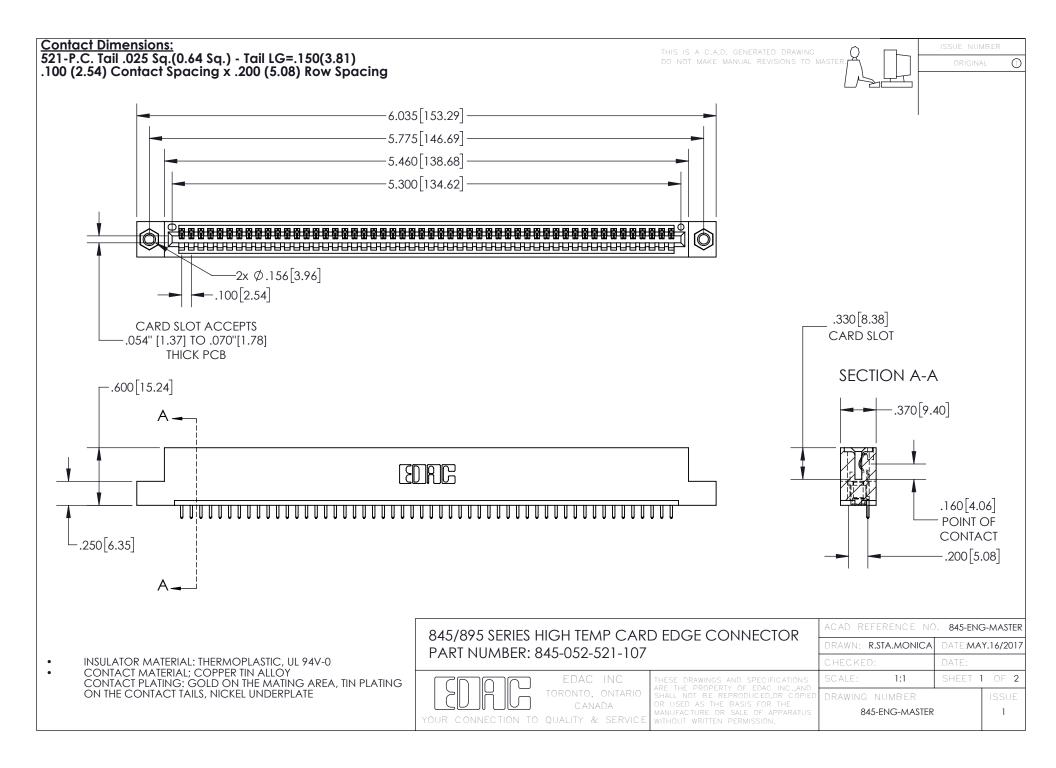

- INSULATOR MATERIAL: THERMOPLASTIC POLYESTER, UL 94V-0 DAP MATERIAL AVAILABLE UPON REQUEST
- CONTACT MATERIAL; COPPER ALLOY

CONTACT PLATING: GOLD ON THE MATING AREA, TIN PLATING ON THE CONTACT TAILS, NICKEL UNDERPLATE

## 845/895 SERIES HIGH TEMP CARD EDGE CONNECTOR CONTACT CODE 555,556,558,559,560 DIMENSIONS

YOUR CONNECTION TO QUALITY & SERVICE

|   | ACAD REFERENCE NO   | . 845-ENG-MASTER |
|---|---------------------|------------------|
|   | DRAWN: R.STA.MONICA | DATE:MAY.16/2017 |
|   | CHECKED:            | DATE:            |
|   | SCALE: 1:1          | SHEET 2 OF 2     |
| D | DRAWING NUMBER      | ISSUE            |

845-ENG-MASTER