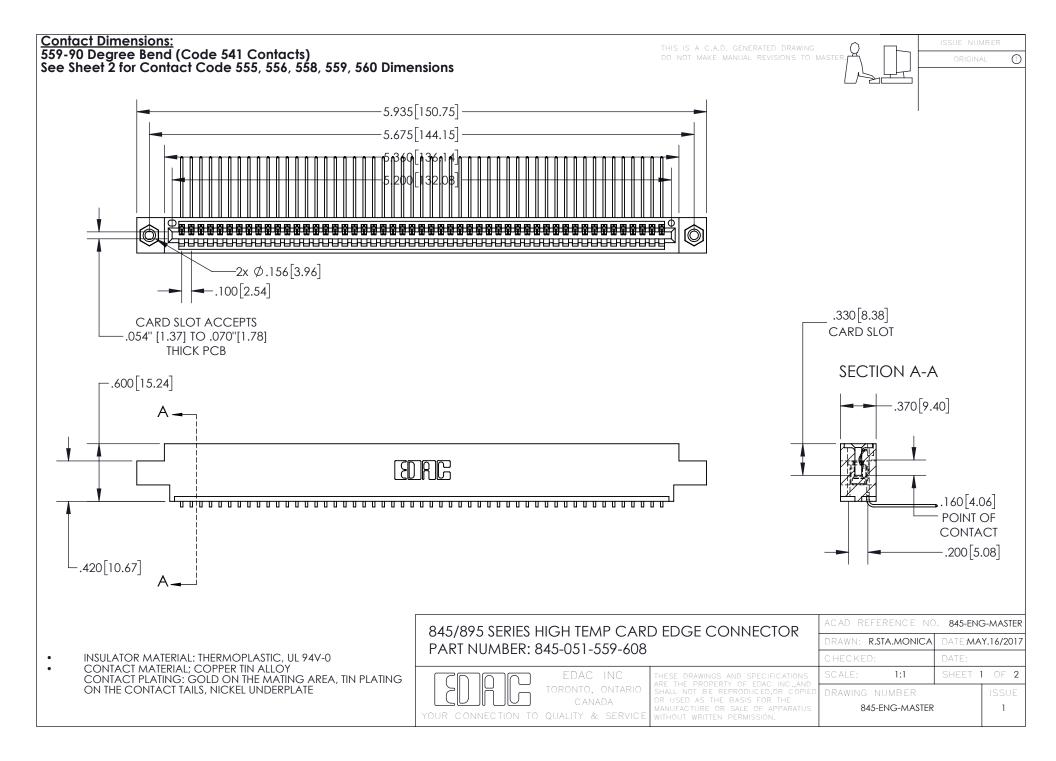

- INSULATOR MATERIAL: THERMOPLASTIC POLYESTER, UL 94V-0 DAP MATERIAL AVAILABLE UPON REQUEST
- CONTACT MATERIAL; COPPER ALLOY

CONTACT PLATING: GOLD ON THE MATING AREA, TIN PLATING ON THE CONTACT TAILS, NICKEL UNDERPLATE

## 845/895 SERIES HIGH TEMP CARD EDGE CONNECTOR CONTACT CODE 555,556,558,559,560 DIMENSIONS

YOUR CONNECTION TO QUALITY & SERVICE

|   | ACAD REFERENCE NO   | . 845-ENG-MASTER |
|---|---------------------|------------------|
|   | DRAWN: R.STA.MONICA | DATE:MAY.16/2017 |
|   | CHECKED:            | DATE:            |
|   | SCALE: 1:1          | SHEET 2 OF 2     |
| D | DRAWING NUMBER      | ISSUE            |

845-ENG-MASTER

## **Mouser Electronics**

**Authorized Distributor** 

Click to View Pricing, Inventory, Delivery & Lifecycle Information:

EDAC:

845-051-5