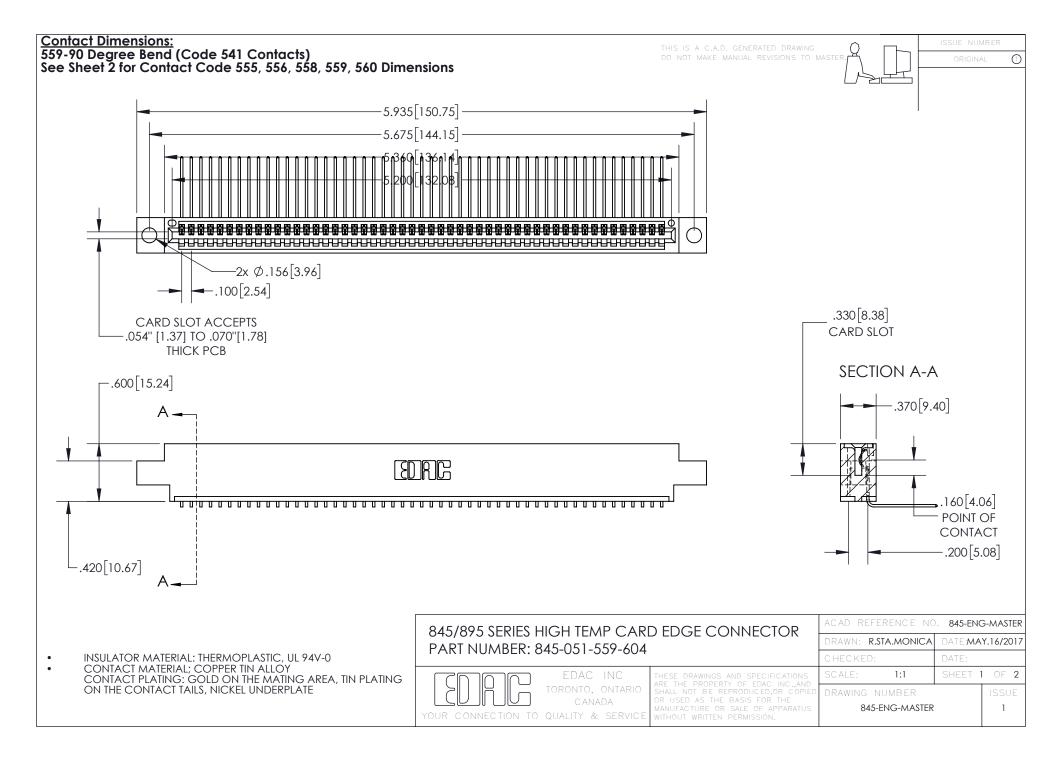

- INSULATOR MATERIAL: THERMOPLASTIC POLYESTER, UL 94V-0 DAP MATERIAL AVAILABLE UPON REQUEST
- CONTACT MATERIAL; COPPER ALLOY

CONTACT PLATING: GOLD ON THE MATING AREA, TIN PLATING ON THE CONTACT TAILS, NICKEL UNDERPLATE