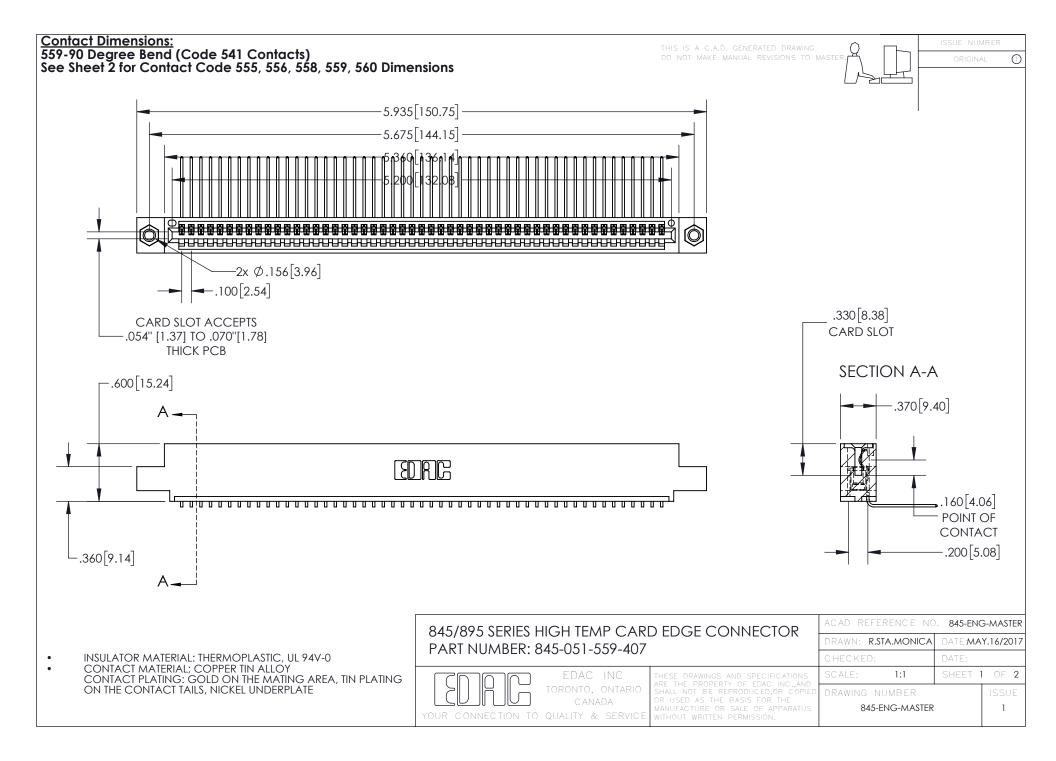

- INSULATOR MATERIAL: THERMOPLASTIC POLYESTER, UL 94V-0 DAP MATERIAL AVAILABLE UPON REQUEST
- CONTACT MATERIAL; COPPER ALLOY

CONTACT PLATING: GOLD ON THE MATING AREA, TIN PLATING ON THE CONTACT TAILS, NICKEL UNDERPLATE