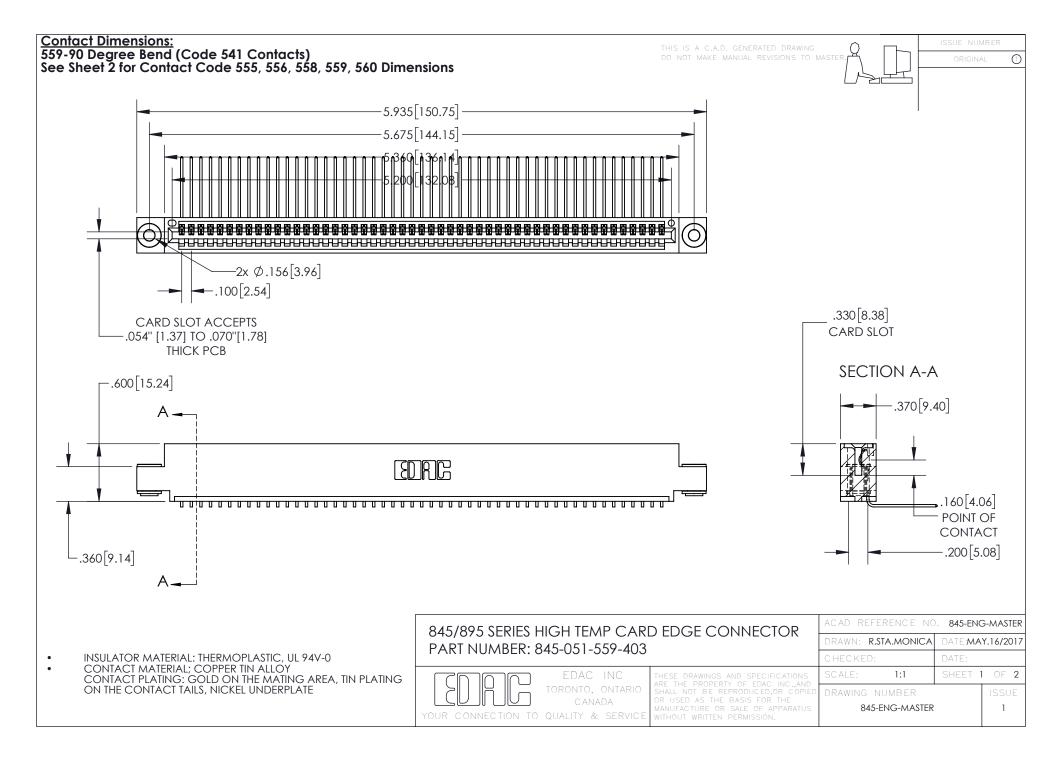

- INSULATOR MATERIAL: THERMOPLASTIC POLYESTER, UL 94V-0 DAP MATERIAL AVAILABLE UPON REQUEST
- CONTACT MATERIAL; COPPER ALLOY

CONTACT PLATING: GOLD ON THE MATING AREA, TIN PLATING ON THE CONTACT TAILS, NICKEL UNDERPLATE

845-ENG-MASTER