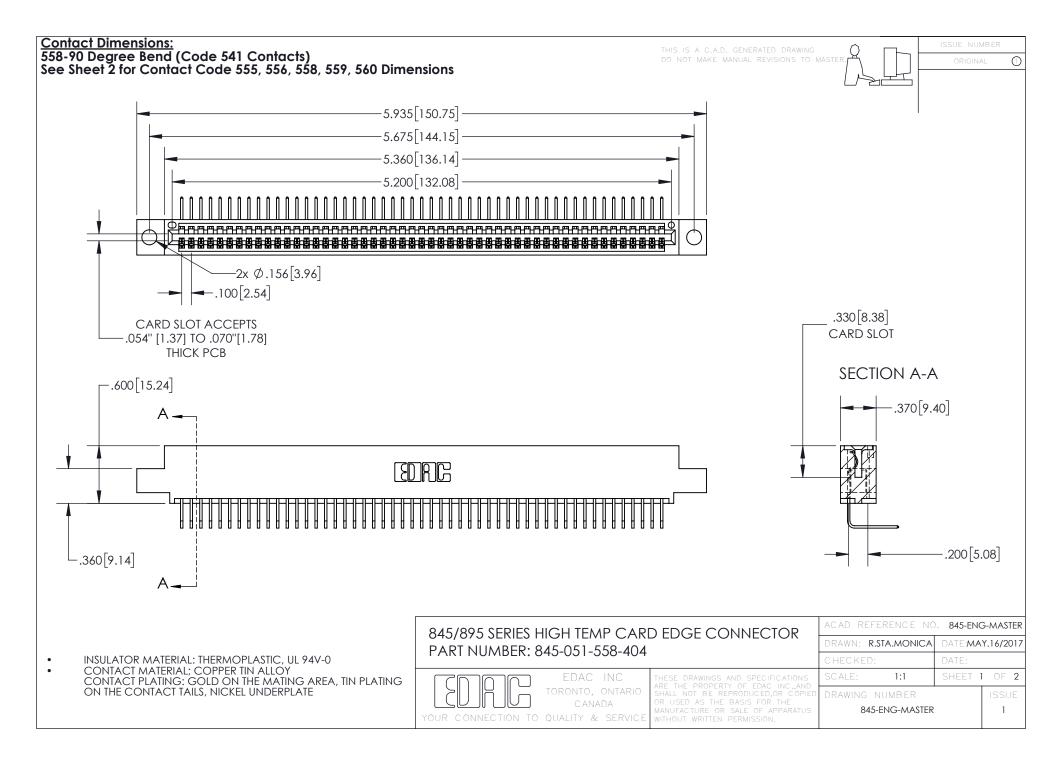

- INSULATOR MATERIAL: THERMOPLASTIC POLYESTER, UL 94V-0 DAP MATERIAL AVAILABLE UPON REQUEST
- CONTACT MATERIAL; COPPER ALLOY

CONTACT PLATING: GOLD ON THE MATING AREA, TIN PLATING ON THE CONTACT TAILS, NICKEL UNDERPLATE

## 845/895 SERIES HIGH TEMP CARD EDGE CONNECTOR CONTACT CODE 555,556,558,559,560 DIMENSIONS

YOUR CONNECTION TO QUALITY & SERVICE

|   | ACAD REFERENCE NO   | . 845-ENG-MASTER |
|---|---------------------|------------------|
|   | DRAWN: R.STA.MONICA | DATE:MAY.16/2017 |
|   | CHECKED:            | DATE:            |
|   | SCALE: 1:1          | SHEET 2 OF 2     |
| D | DRAWING NUMBER      | ISSUE            |

845-ENG-MASTER

## **Mouser Electronics**

**Authorized Distributor** 

Click to View Pricing, Inventory, Delivery & Lifecycle Information:

EDAC:

845-051-5