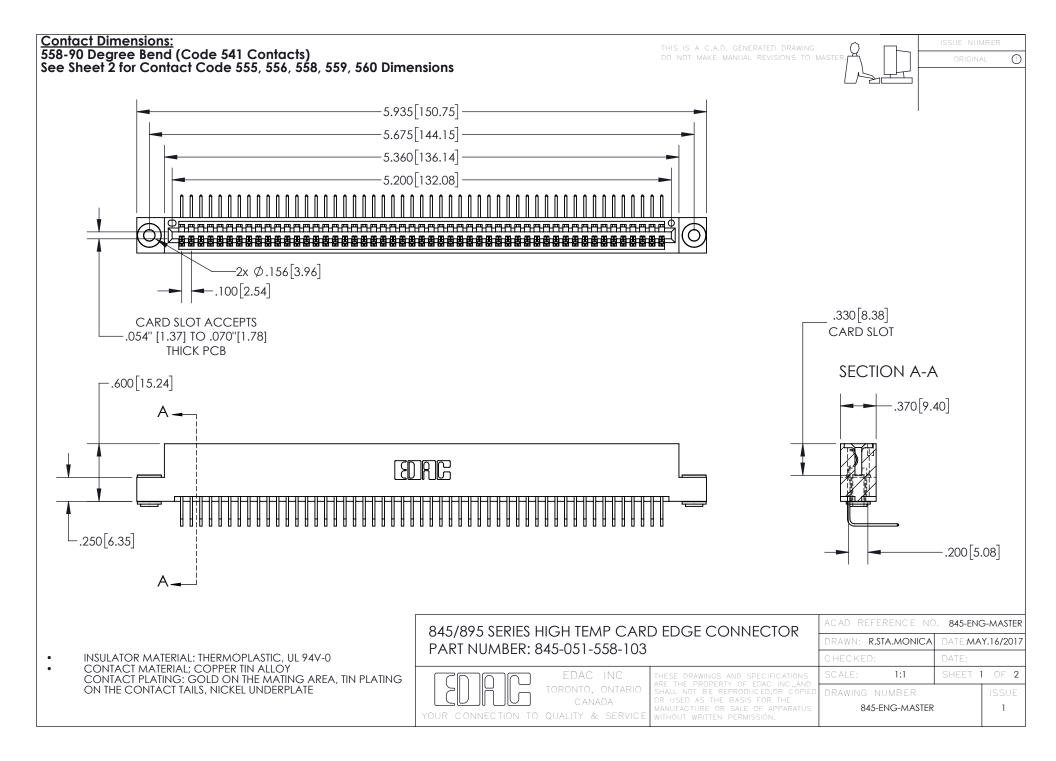

- INSULATOR MATERIAL: THERMOPLASTIC POLYESTER, UL 94V-0 DAP MATERIAL AVAILABLE UPON REQUEST
- CONTACT MATERIAL; COPPER ALLOY

CONTACT PLATING: GOLD ON THE MATING AREA, TIN PLATING ON THE CONTACT TAILS, NICKEL UNDERPLATE