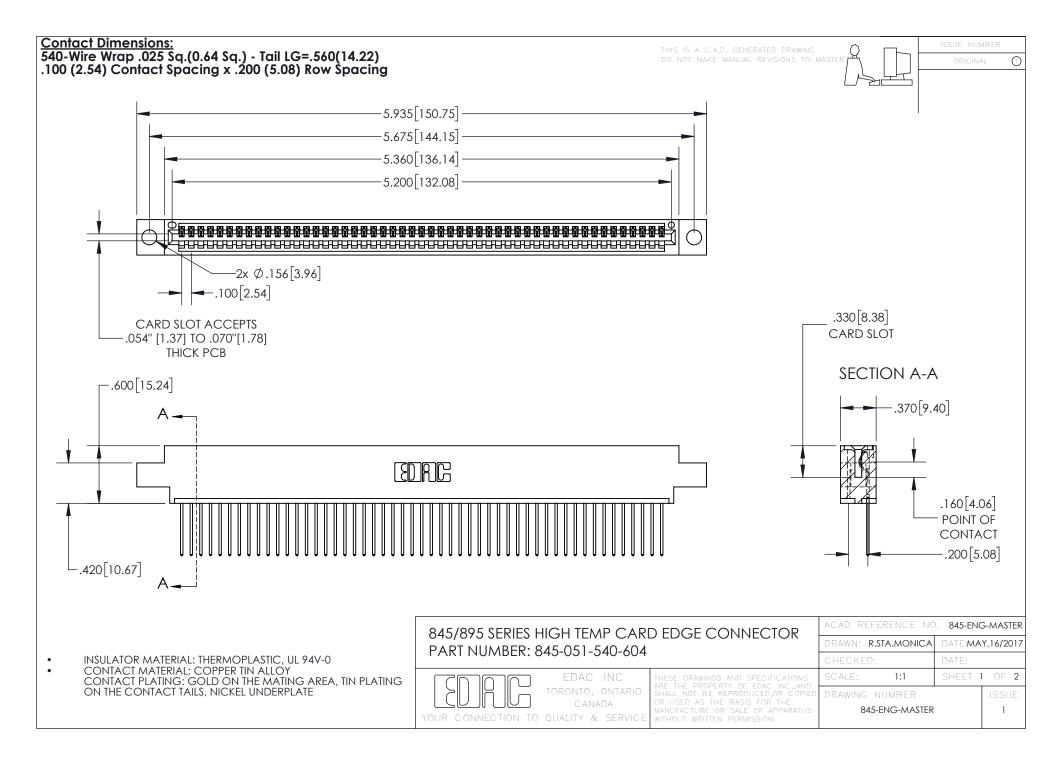

- INSULATOR MATERIAL: THERMOPLASTIC POLYESTER, UL 94V-0 DAP MATERIAL AVAILABLE UPON REQUEST
- CONTACT MATERIAL; COPPER ALLOY

CONTACT PLATING: GOLD ON THE MATING AREA, TIN PLATING ON THE CONTACT TAILS, NICKEL UNDERPLATE