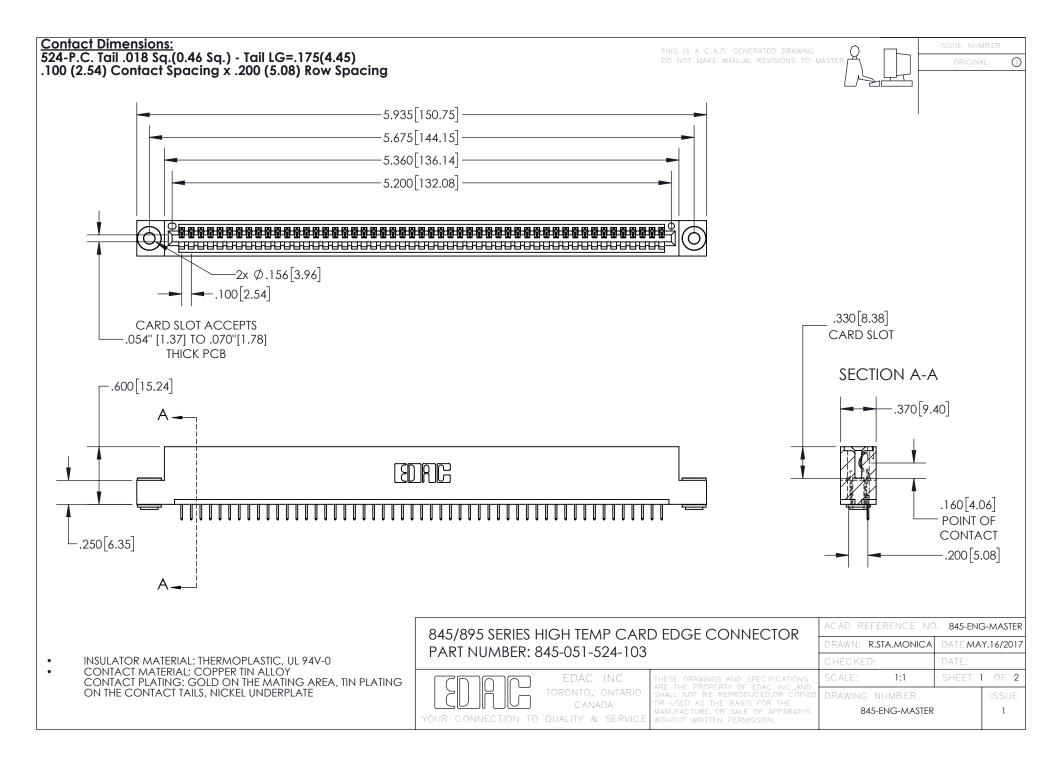

- INSULATOR MATERIAL: THERMOPLASTIC POLYESTER, UL 94V-0 DAP MATERIAL AVAILABLE UPON REQUEST
- CONTACT MATERIAL; COPPER ALLOY

CONTACT PLATING: GOLD ON THE MATING AREA, TIN PLATING ON THE CONTACT TAILS, NICKEL UNDERPLATE