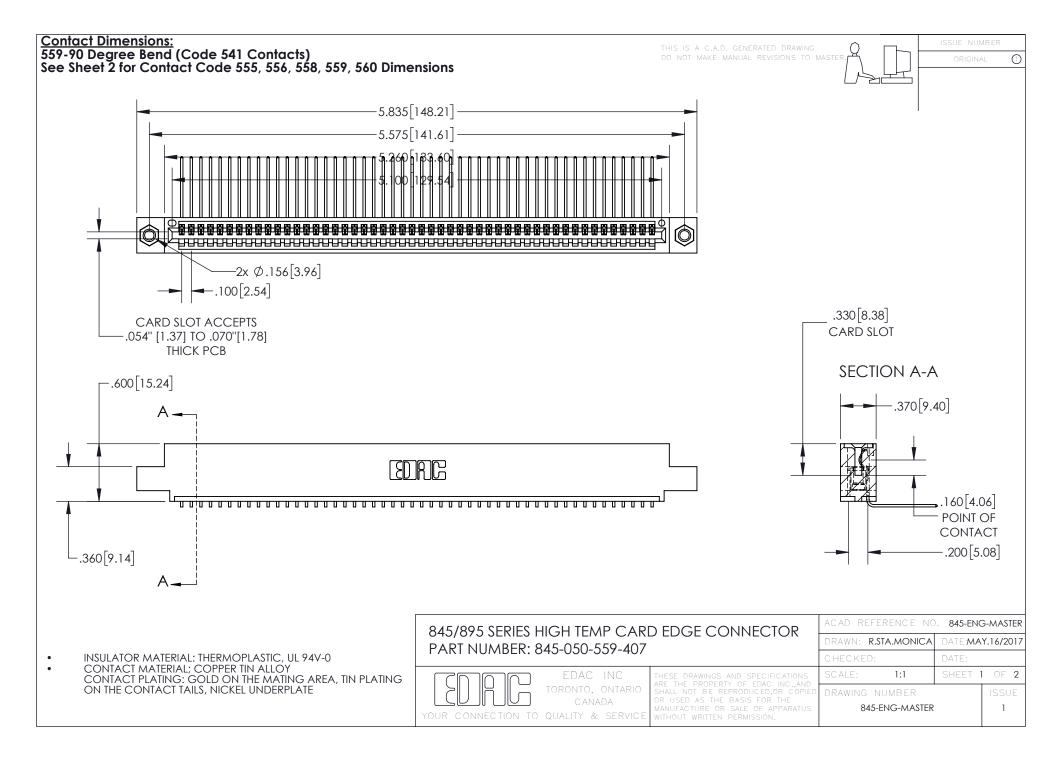

- INSULATOR MATERIAL: THERMOPLASTIC POLYESTER, UL 94V-0 DAP MATERIAL AVAILABLE UPON REQUEST
- CONTACT MATERIAL; COPPER ALLOY

CONTACT PLATING: GOLD ON THE MATING AREA, TIN PLATING ON THE CONTACT TAILS, NICKEL UNDERPLATE

## 845/895 SERIES HIGH TEMP CARD EDGE CONNECTOR CONTACT CODE 555,556,558,559,560 DIMENSIONS

YOUR CONNECTION TO QUALITY & SERVICE

|   | ACAD REFERENCE NO   | . 845-ENG-MASTER |
|---|---------------------|------------------|
|   | DRAWN: R.STA.MONICA | DATE:MAY.16/2017 |
|   | CHECKED:            | DATE:            |
|   | SCALE: 1:1          | SHEET 2 OF 2     |
| D | DRAWING NUMBER      | ISSUE            |

845-ENG-MASTER