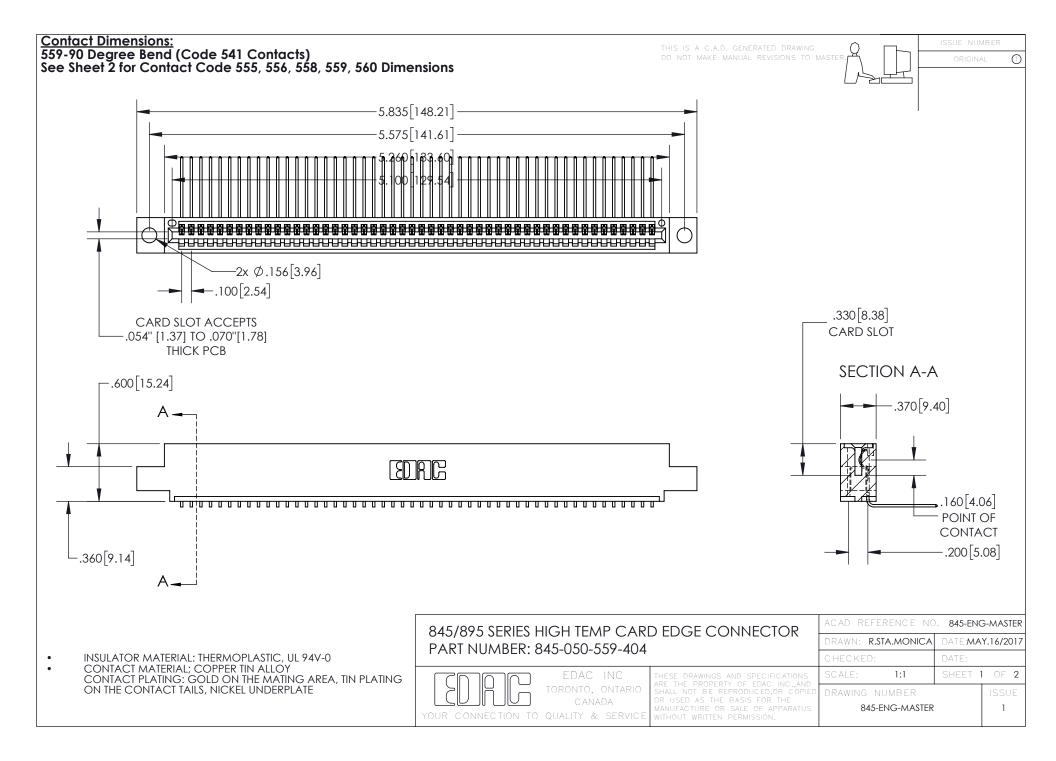

- INSULATOR MATERIAL: THERMOPLASTIC POLYESTER, UL 94V-0 DAP MATERIAL AVAILABLE UPON REQUEST
- CONTACT MATERIAL; COPPER ALLOY

CONTACT PLATING: GOLD ON THE MATING AREA, TIN PLATING ON THE CONTACT TAILS, NICKEL UNDERPLATE

## 845/895 SERIES HIGH TEMP CARD EDGE CONNECTOR CONTACT CODE 555,556,558,559,560 DIMENSIONS

YOUR CONNECTION TO QUALITY & SERVICE

|   | ACAD REFERENCE NO   | . 845-ENG-MASTER |
|---|---------------------|------------------|
|   | DRAWN: R.STA.MONICA | DATE:MAY.16/2017 |
|   | CHECKED:            | DATE:            |
|   | SCALE: 1:1          | SHEET 2 OF 2     |
| D | DRAWING NUMBER      | ISSUE            |

845-ENG-MASTER