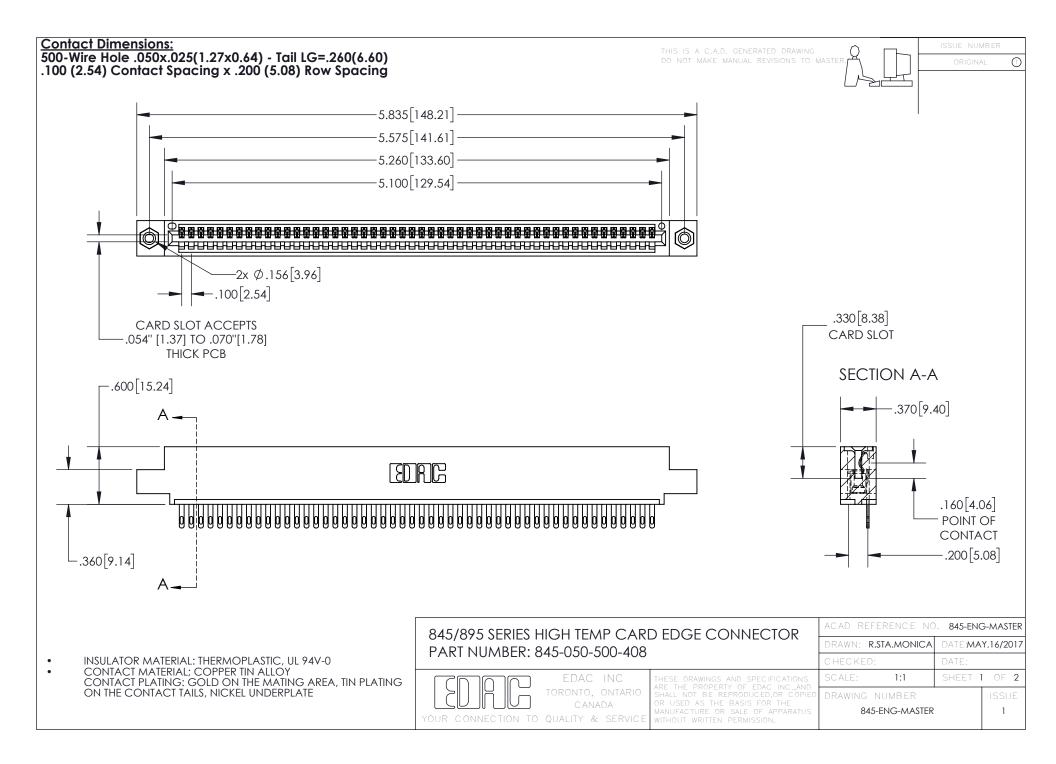

- INSULATOR MATERIAL: THERMOPLASTIC POLYESTER, UL 94V-0 DAP MATERIAL AVAILABLE UPON REQUEST
- CONTACT MATERIAL; COPPER ALLOY

CONTACT PLATING: GOLD ON THE MATING AREA, TIN PLATING ON THE CONTACT TAILS, NICKEL UNDERPLATE

## 845/895 SERIES HIGH TEMP CARD EDGE CONNECTOR CONTACT CODE 555,556,558,559,560 DIMENSIONS

YOUR CONNECTION TO QUALITY & SERVICE

|   | ACAD REFERENCE NO   | . 845-ENG-MASTER |
|---|---------------------|------------------|
|   | DRAWN: R.STA.MONICA | DATE:MAY.16/2017 |
|   | CHECKED:            | DATE:            |
|   | SCALE: 1:1          | SHEET 2 OF 2     |
| D | DRAWING NUMBER      | ISSUE            |

845-ENG-MASTER