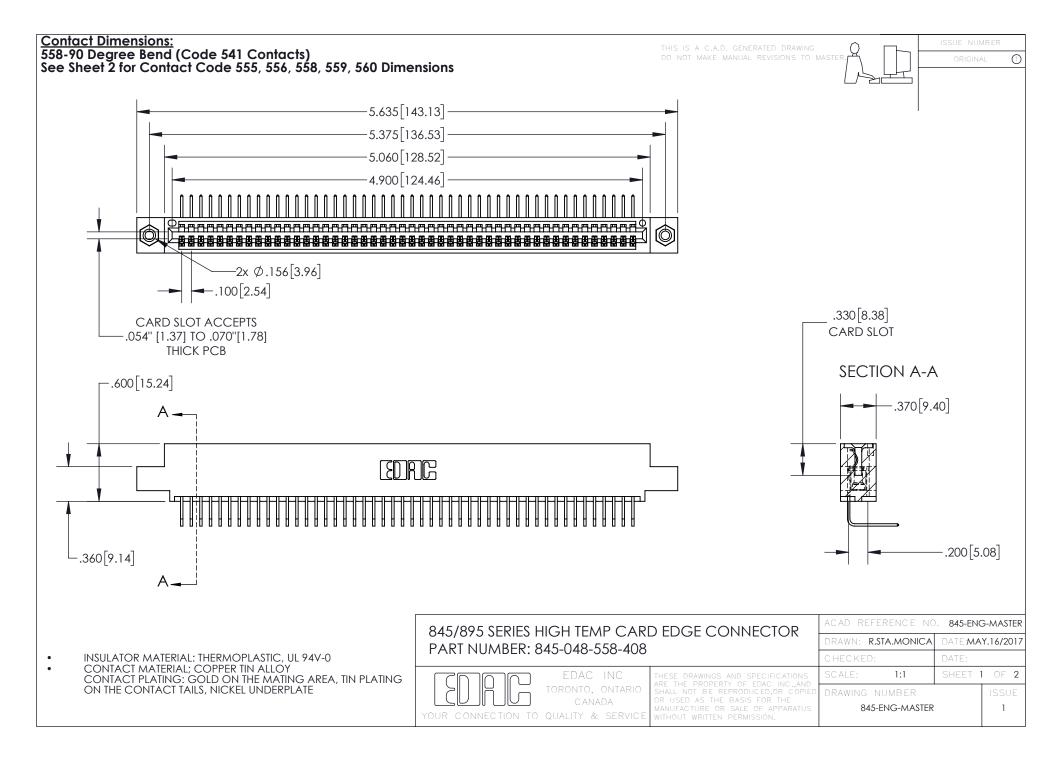

- INSULATOR MATERIAL: THERMOPLASTIC POLYESTER, UL 94V-0 DAP MATERIAL AVAILABLE UPON REQUEST
- CONTACT MATERIAL; COPPER ALLOY

CONTACT PLATING: GOLD ON THE MATING AREA, TIN PLATING ON THE CONTACT TAILS, NICKEL UNDERPLATE

845-ENG-MASTER