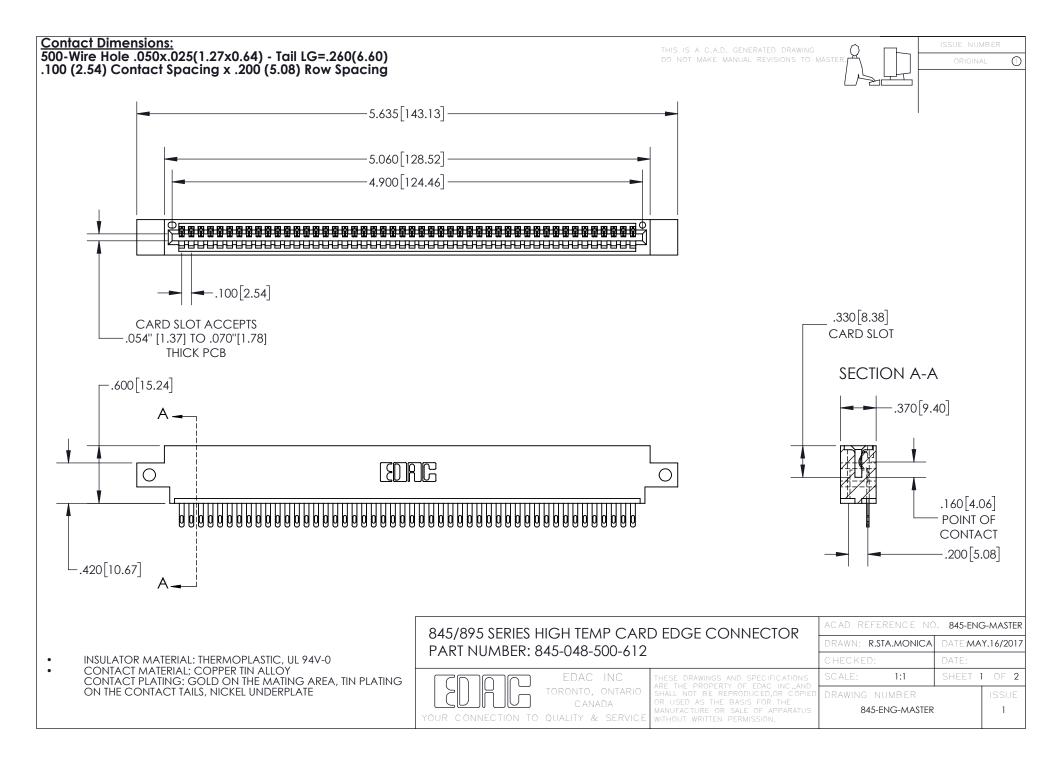

- INSULATOR MATERIAL: THERMOPLASTIC POLYESTER, UL 94V-0 DAP MATERIAL AVAILABLE UPON REQUEST
- CONTACT MATERIAL; COPPER ALLOY

CONTACT PLATING: GOLD ON THE MATING AREA, TIN PLATING ON THE CONTACT TAILS, NICKEL UNDERPLATE