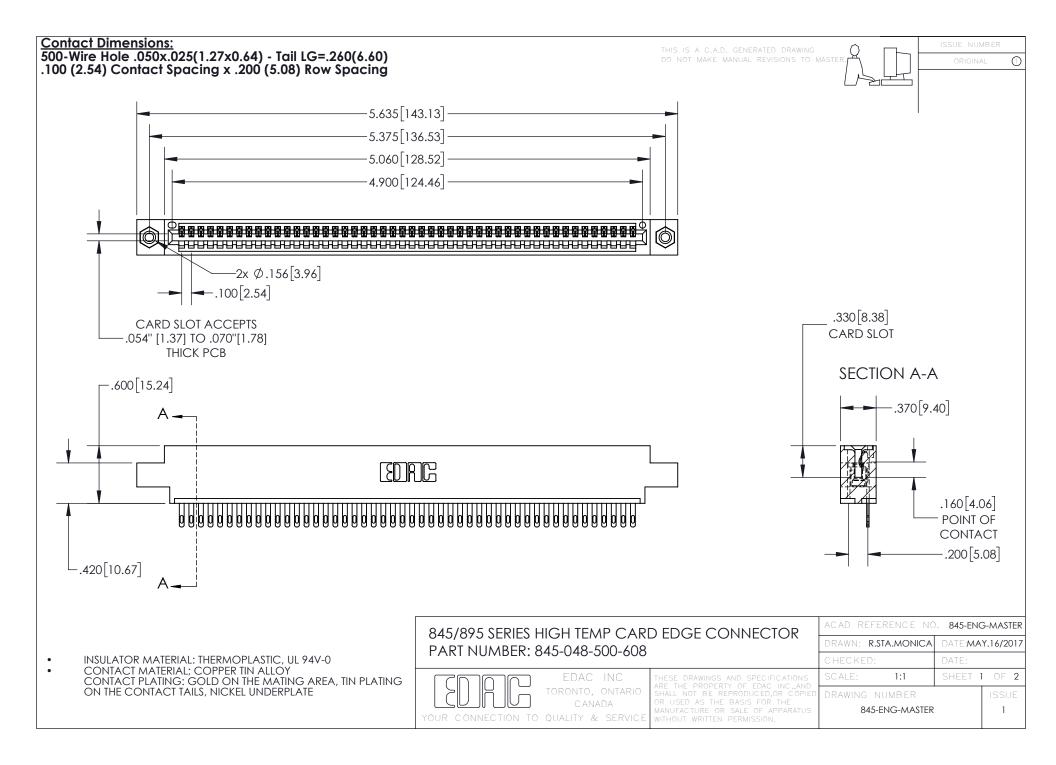

- INSULATOR MATERIAL: THERMOPLASTIC POLYESTER, UL 94V-0 DAP MATERIAL AVAILABLE UPON REQUEST
- CONTACT MATERIAL; COPPER ALLOY

CONTACT PLATING: GOLD ON THE MATING AREA, TIN PLATING ON THE CONTACT TAILS, NICKEL UNDERPLATE

## 845/895 SERIES HIGH TEMP CARD EDGE CONNECTOR CONTACT CODE 555,556,558,559,560 DIMENSIONS

YOUR CONNECTION TO QUALITY & SERVICE

|   | ACAD REFERENCE NO   | . 845-ENG-MASTER |
|---|---------------------|------------------|
|   | DRAWN: R.STA.MONICA | DATE:MAY.16/2017 |
|   | CHECKED:            | DATE:            |
|   | SCALE: 1:1          | SHEET 2 OF 2     |
| D | DRAWING NUMBER      | ISSUE            |

845-ENG-MASTER