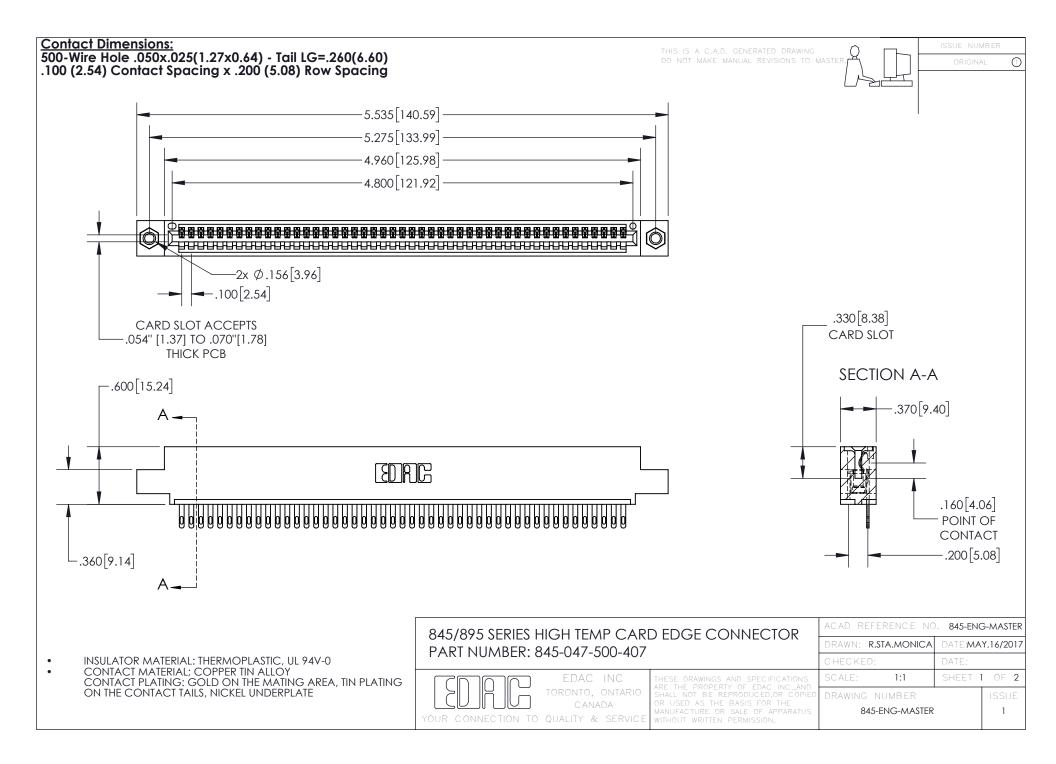

- INSULATOR MATERIAL: THERMOPLASTIC POLYESTER, UL 94V-0 DAP MATERIAL AVAILABLE UPON REQUEST
- CONTACT MATERIAL; COPPER ALLOY

CONTACT PLATING: GOLD ON THE MATING AREA, TIN PLATING ON THE CONTACT TAILS, NICKEL UNDERPLATE