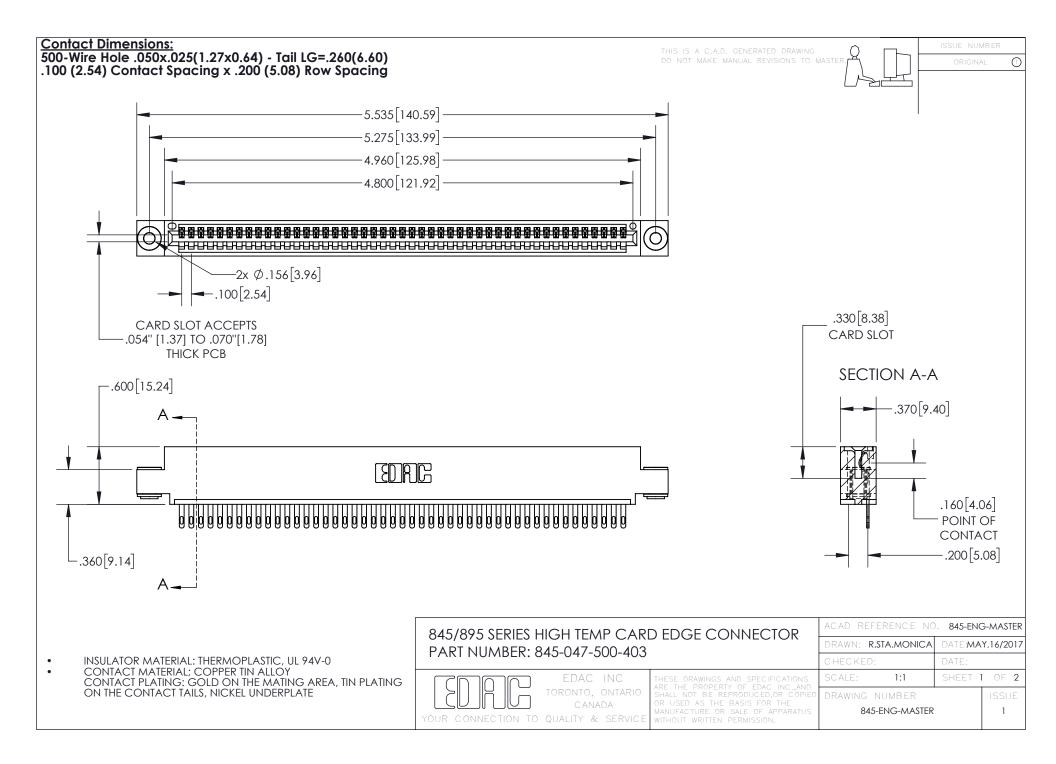

- INSULATOR MATERIAL: THERMOPLASTIC POLYESTER, UL 94V-0 DAP MATERIAL AVAILABLE UPON REQUEST
- CONTACT MATERIAL; COPPER ALLOY

CONTACT PLATING: GOLD ON THE MATING AREA, TIN PLATING ON THE CONTACT TAILS, NICKEL UNDERPLATE