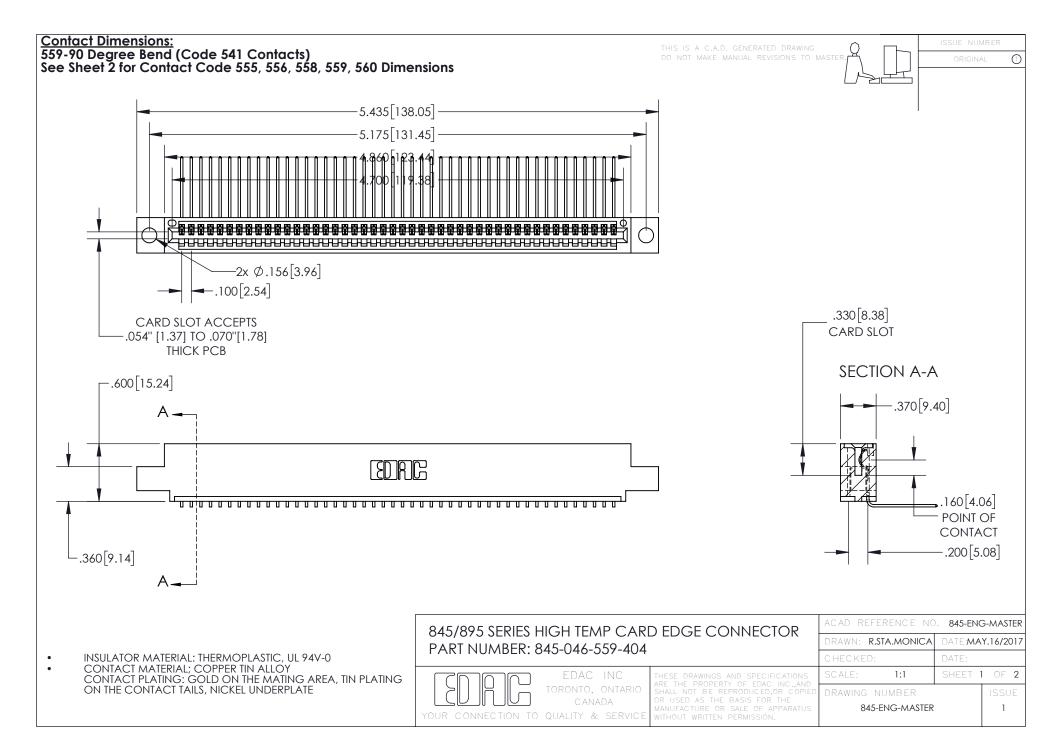

- INSULATOR MATERIAL: THERMOPLASTIC POLYESTER, UL 94V-0 DAP MATERIAL AVAILABLE UPON REQUEST
- CONTACT MATERIAL; COPPER ALLOY

CONTACT PLATING: GOLD ON THE MATING AREA, TIN PLATING ON THE CONTACT TAILS, NICKEL UNDERPLATE