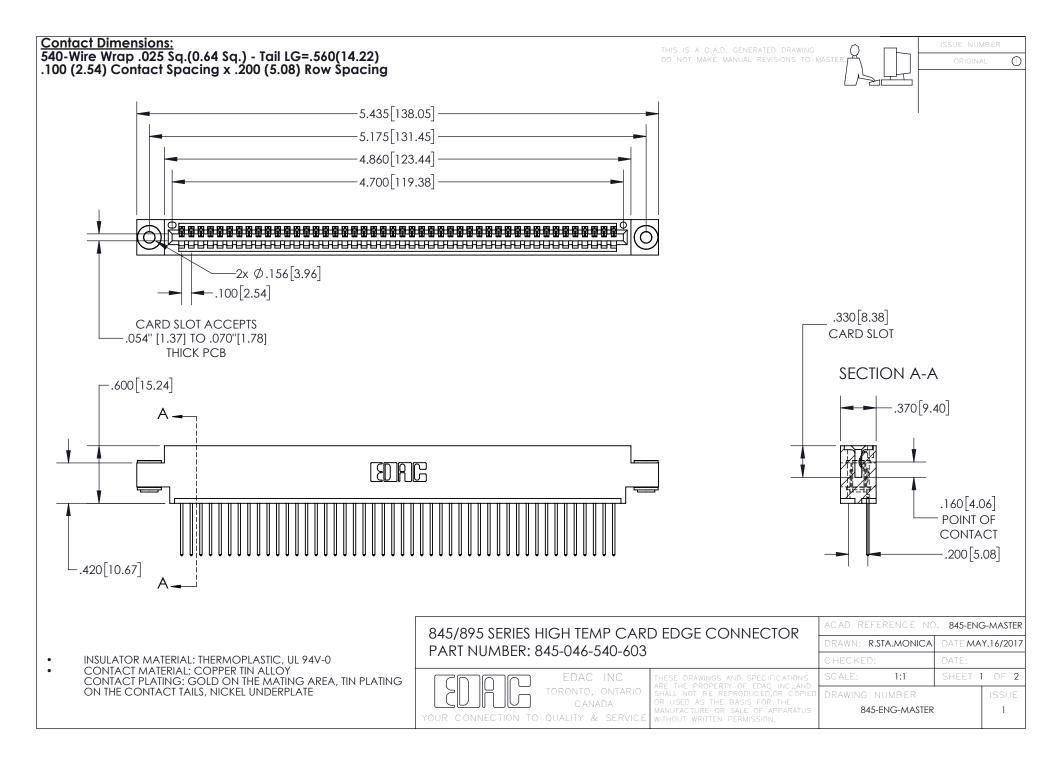

- INSULATOR MATERIAL: THERMOPLASTIC POLYESTER, UL 94V-0 DAP MATERIAL AVAILABLE UPON REQUEST
- CONTACT MATERIAL; COPPER ALLOY

CONTACT PLATING: GOLD ON THE MATING AREA, TIN PLATING ON THE CONTACT TAILS, NICKEL UNDERPLATE

## 845/895 SERIES HIGH TEMP CARD EDGE CONNECTOR CONTACT CODE 555,556,558,559,560 DIMENSIONS

YOUR CONNECTION TO QUALITY & SERVICE

|   | ACAD REFERENCE NO   | . 845-ENG-MASTER |
|---|---------------------|------------------|
|   | DRAWN: R.STA.MONICA | DATE:MAY.16/2017 |
|   | CHECKED:            | DATE:            |
|   | SCALE: 1:1          | SHEET 2 OF 2     |
| D | DRAWING NUMBER      | ISSUE            |

845-ENG-MASTER