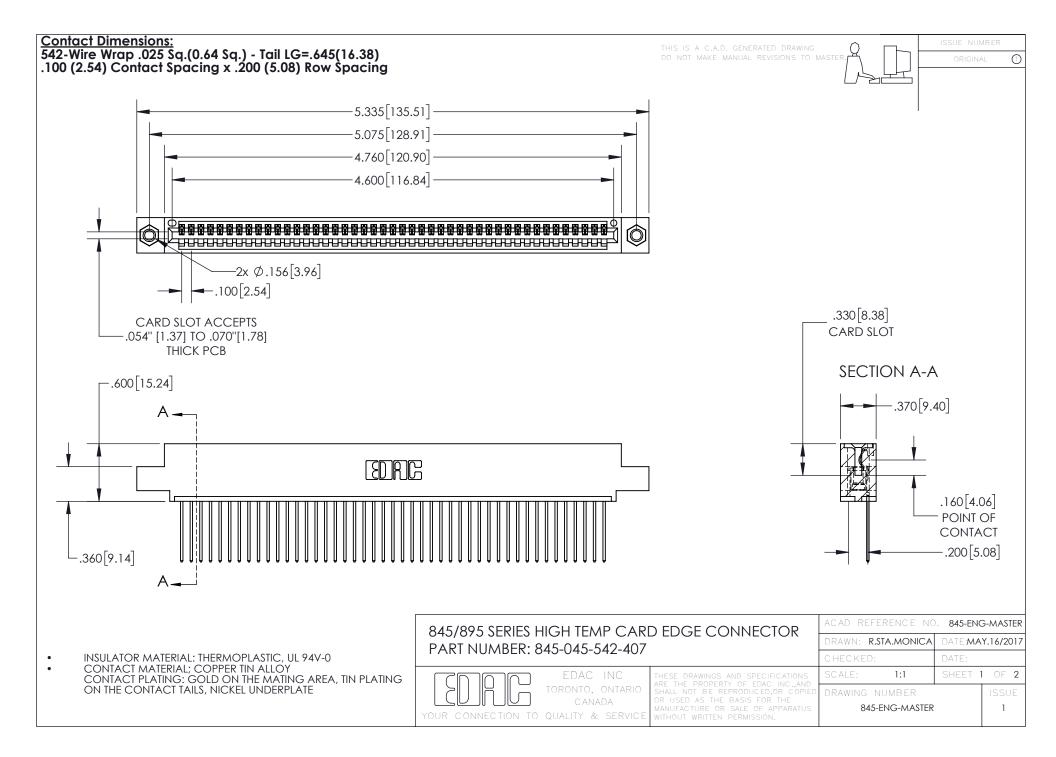

- INSULATOR MATERIAL: THERMOPLASTIC POLYESTER, UL 94V-0 DAP MATERIAL AVAILABLE UPON REQUEST
- CONTACT MATERIAL; COPPER ALLOY

CONTACT PLATING: GOLD ON THE MATING AREA, TIN PLATING ON THE CONTACT TAILS, NICKEL UNDERPLATE