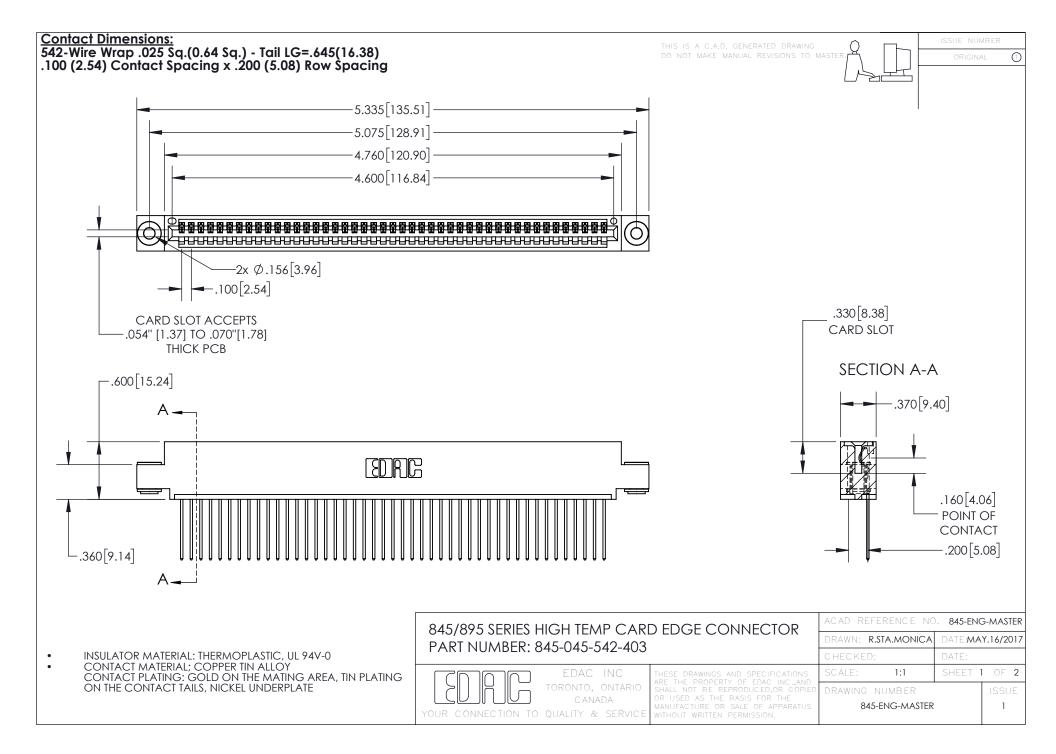

- INSULATOR MATERIAL: THERMOPLASTIC POLYESTER, UL 94V-0 DAP MATERIAL AVAILABLE UPON REQUEST
- CONTACT MATERIAL; COPPER ALLOY

CONTACT PLATING: GOLD ON THE MATING AREA, TIN PLATING ON THE CONTACT TAILS, NICKEL UNDERPLATE

## 845/895 SERIES HIGH TEMP CARD EDGE CONNECTOR CONTACT CODE 555,556,558,559,560 DIMENSIONS

YOUR CONNECTION TO QUALITY & SERVICE

|   | ACAD REFERENCE NO   | . 845-ENG-MASTER |
|---|---------------------|------------------|
|   | DRAWN: R.STA.MONICA | DATE:MAY.16/2017 |
|   | CHECKED:            | DATE:            |
|   | SCALE: 1:1          | SHEET 2 OF 2     |
| D | DRAWING NUMBER      | ISSUE            |

845-ENG-MASTER