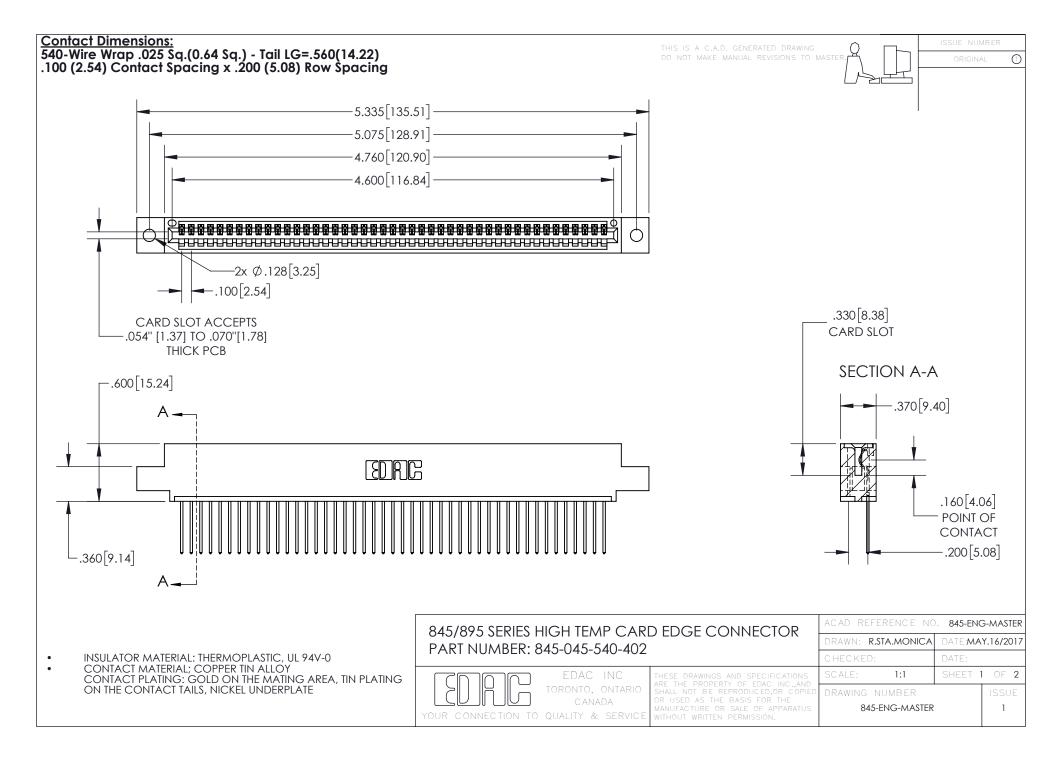

- INSULATOR MATERIAL: THERMOPLASTIC POLYESTER, UL 94V-0 DAP MATERIAL AVAILABLE UPON REQUEST
- CONTACT MATERIAL; COPPER ALLOY

CONTACT PLATING: GOLD ON THE MATING AREA, TIN PLATING ON THE CONTACT TAILS, NICKEL UNDERPLATE