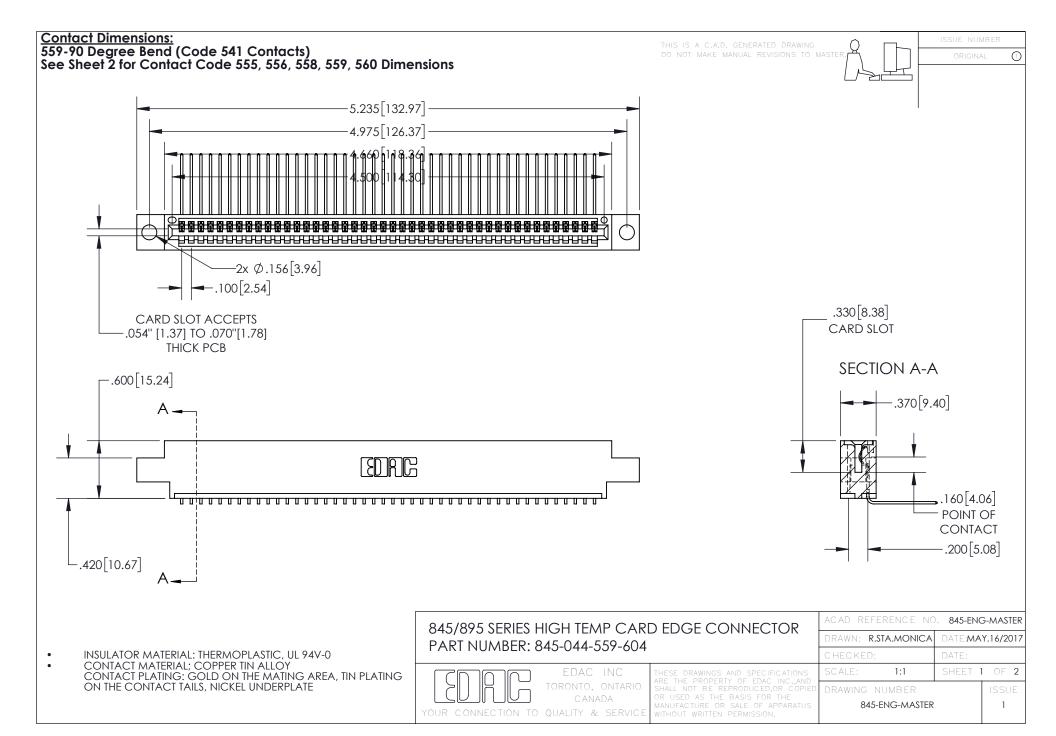

- INSULATOR MATERIAL: THERMOPLASTIC POLYESTER, UL 94V-0 DAP MATERIAL AVAILABLE UPON REQUEST
- CONTACT MATERIAL; COPPER ALLOY

CONTACT PLATING: GOLD ON THE MATING AREA, TIN PLATING ON THE CONTACT TAILS, NICKEL UNDERPLATE

## 845/895 SERIES HIGH TEMP CARD EDGE CONNECTOR CONTACT CODE 555,556,558,559,560 DIMENSIONS

YOUR CONNECTION TO QUALITY & SERVICE

|   | ACAD REFERENCE NO   | . 845-ENG-MASTER |
|---|---------------------|------------------|
|   | DRAWN: R.STA.MONICA | DATE:MAY.16/2017 |
|   | CHECKED:            | DATE:            |
|   | SCALE: 1:1          | SHEET 2 OF 2     |
| D | DRAWING NUMBER      | ISSUE            |

845-ENG-MASTER

## **Mouser Electronics**

**Authorized Distributor** 

Click to View Pricing, Inventory, Delivery & Lifecycle Information:

EDAC:

845-044-5