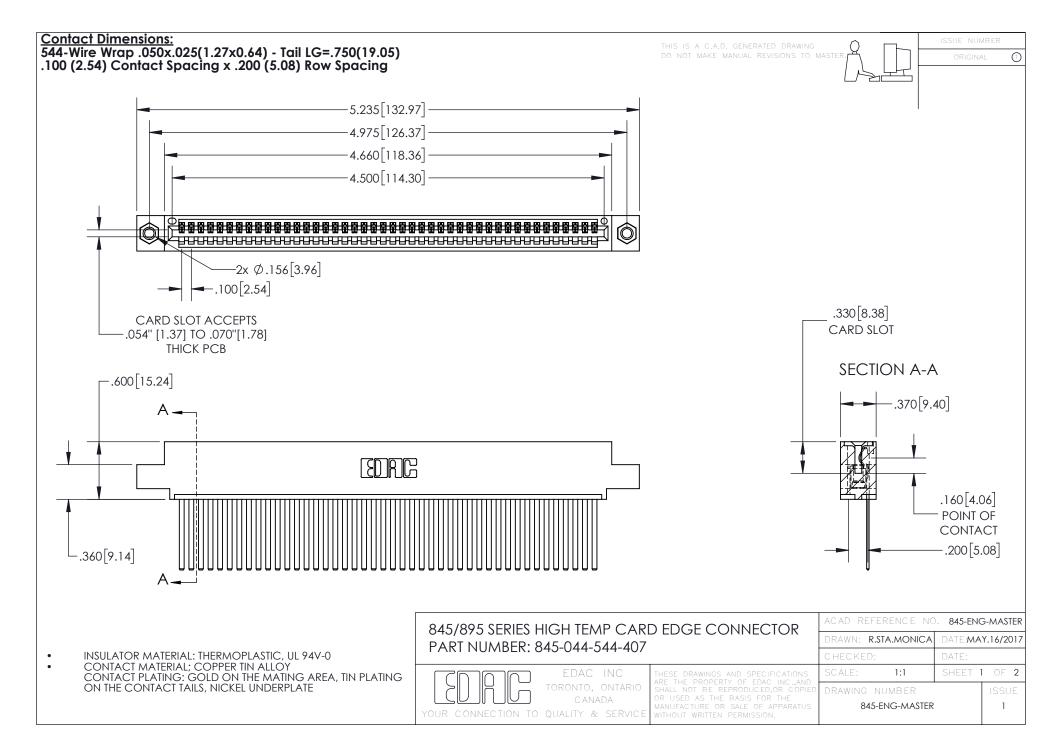

- INSULATOR MATERIAL: THERMOPLASTIC POLYESTER, UL 94V-0 DAP MATERIAL AVAILABLE UPON REQUEST
- CONTACT MATERIAL; COPPER ALLOY

CONTACT PLATING: GOLD ON THE MATING AREA, TIN PLATING ON THE CONTACT TAILS, NICKEL UNDERPLATE