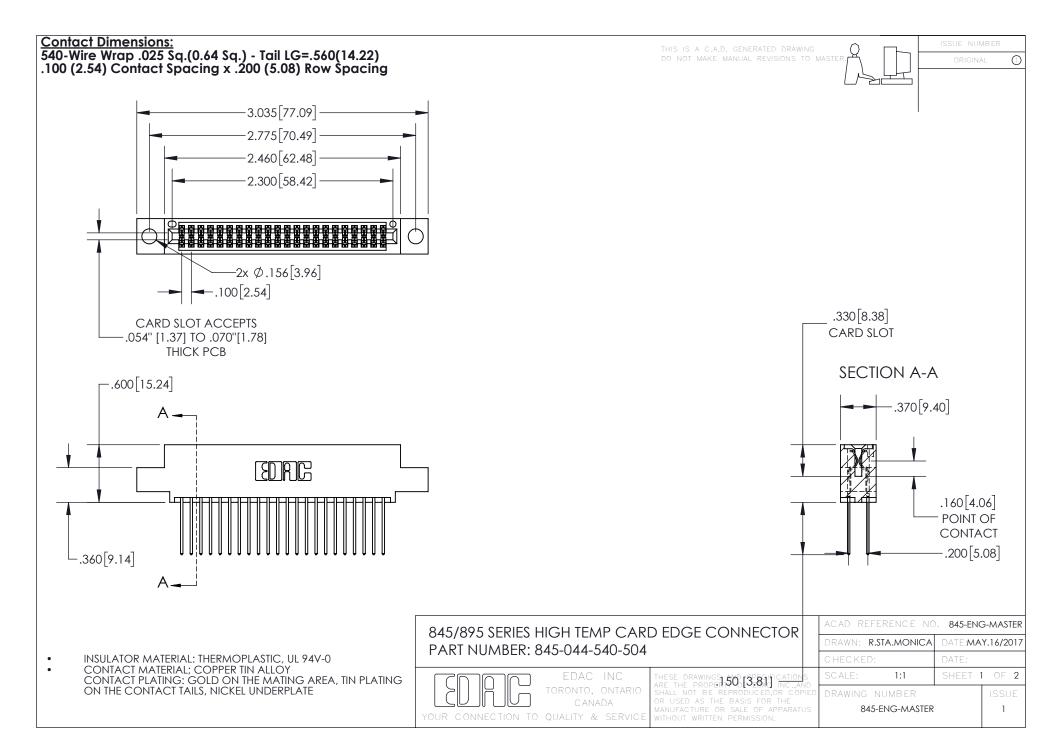

- INSULATOR MATERIAL: THERMOPLASTIC POLYESTER, UL 94V-0 DAP MATERIAL AVAILABLE UPON REQUEST
- CONTACT MATERIAL; COPPER ALLOY

CONTACT PLATING: GOLD ON THE MATING AREA, TIN PLATING ON THE CONTACT TAILS, NICKEL UNDERPLATE