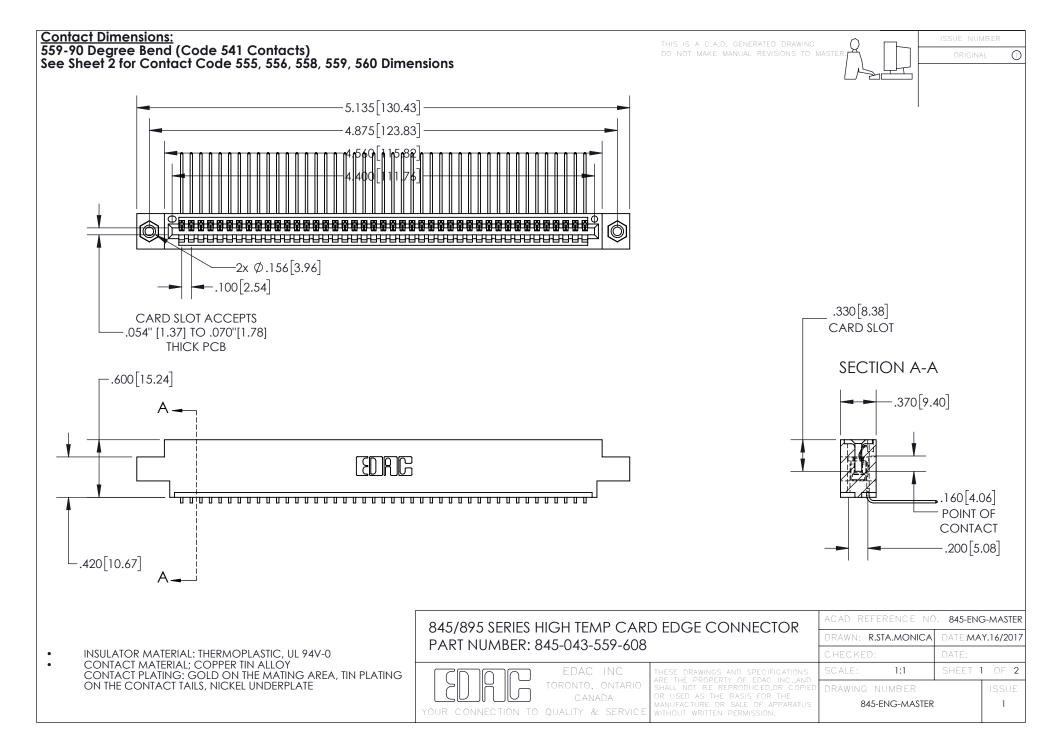

- INSULATOR MATERIAL: THERMOPLASTIC POLYESTER, UL 94V-0 DAP MATERIAL AVAILABLE UPON REQUEST
- CONTACT MATERIAL; COPPER ALLOY

CONTACT PLATING: GOLD ON THE MATING AREA, TIN PLATING ON THE CONTACT TAILS, NICKEL UNDERPLATE