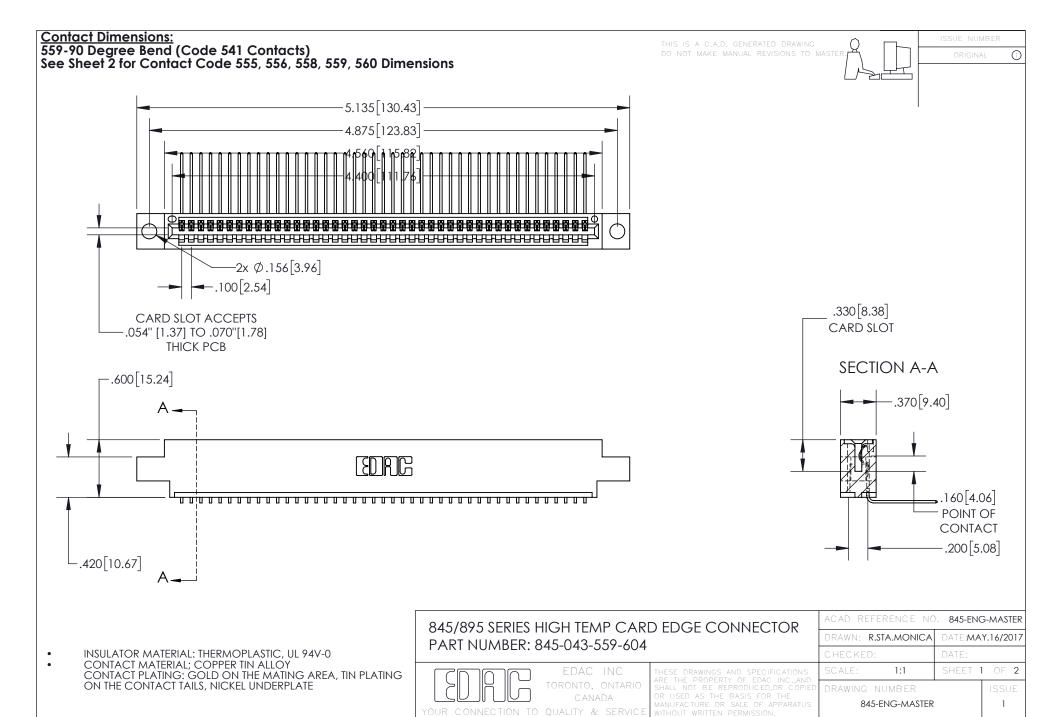

- INSULATOR MATERIAL: THERMOPLASTIC POLYESTER, UL 94V-0 DAP MATERIAL AVAILABLE UPON REQUEST
- CONTACT MATERIAL; COPPER ALLOY

CONTACT PLATING: GOLD ON THE MATING AREA, TIN PLATING ON THE CONTACT TAILS, NICKEL UNDERPLATE

## 845/895 SERIES HIGH TEMP CARD EDGE CONNECTOR CONTACT CODE 555,556,558,559,560 DIMENSIONS

YOUR CONNECTION TO QUALITY & SERVICE

|   | ACAD REFERENCE NO   | . 845-ENG-MASTER |
|---|---------------------|------------------|
|   | DRAWN: R.STA.MONICA | DATE:MAY.16/2017 |
|   | CHECKED:            | DATE:            |
|   | SCALE: 1:1          | SHEET 2 OF 2     |
| D | DRAWING NUMBER      | ISSUE            |

845-ENG-MASTER