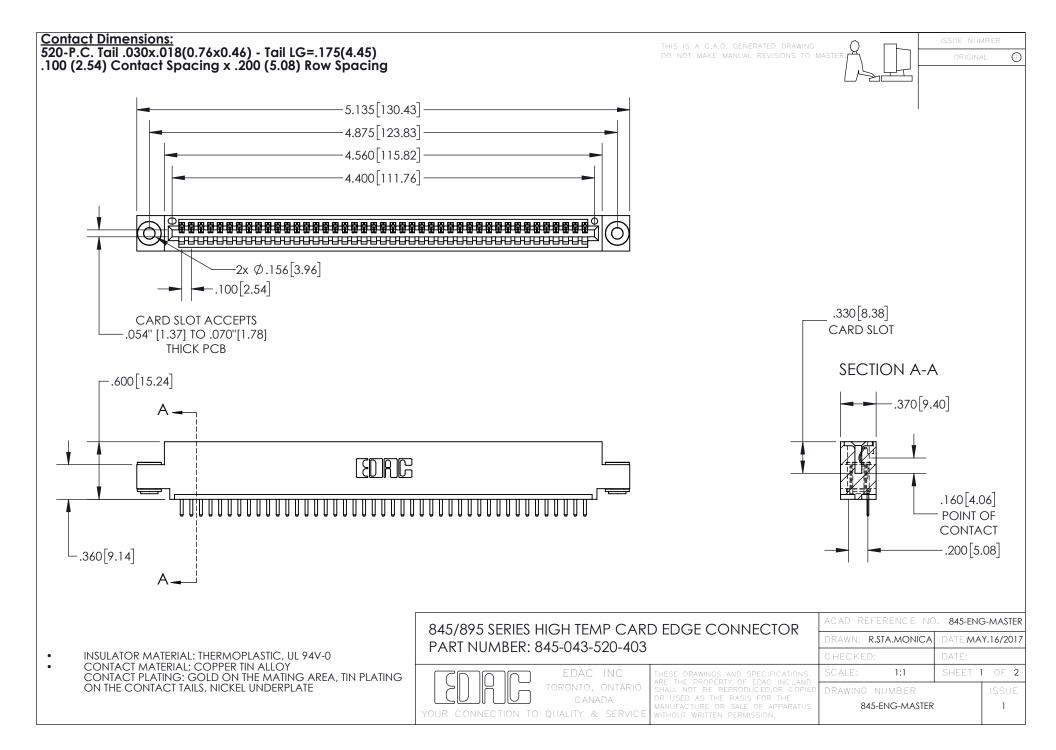

- INSULATOR MATERIAL: THERMOPLASTIC POLYESTER, UL 94V-0 DAP MATERIAL AVAILABLE UPON REQUEST
- CONTACT MATERIAL; COPPER ALLOY

CONTACT PLATING: GOLD ON THE MATING AREA, TIN PLATING ON THE CONTACT TAILS, NICKEL UNDERPLATE