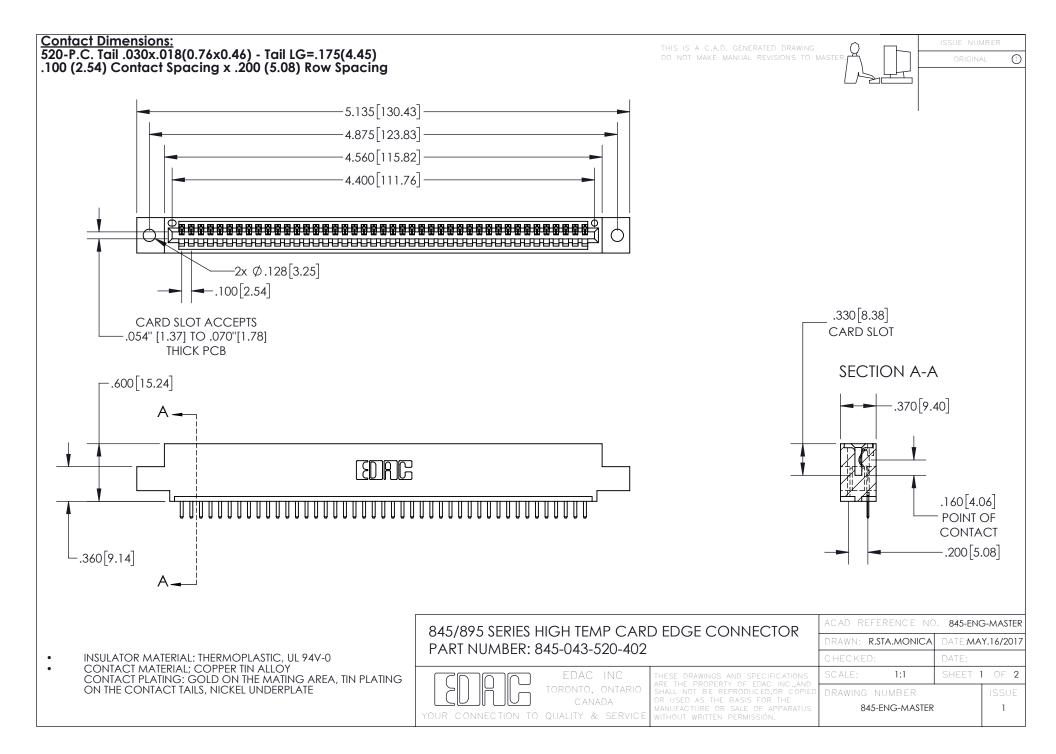

- INSULATOR MATERIAL: THERMOPLASTIC POLYESTER, UL 94V-0 DAP MATERIAL AVAILABLE UPON REQUEST
- CONTACT MATERIAL; COPPER ALLOY

CONTACT PLATING: GOLD ON THE MATING AREA, TIN PLATING ON THE CONTACT TAILS, NICKEL UNDERPLATE

## 845/895 SERIES HIGH TEMP CARD EDGE CONNECTOR CONTACT CODE 555,556,558,559,560 DIMENSIONS

YOUR CONNECTION TO QUALITY & SERVICE

|   | ACAD REFERENCE NO   | . 845-ENG-MASTER |
|---|---------------------|------------------|
|   | DRAWN: R.STA.MONICA | DATE:MAY.16/2017 |
|   | CHECKED:            | DATE:            |
|   | SCALE: 1:1          | SHEET 2 OF 2     |
| D | DRAWING NUMBER      | ISSUE            |

845-ENG-MASTER