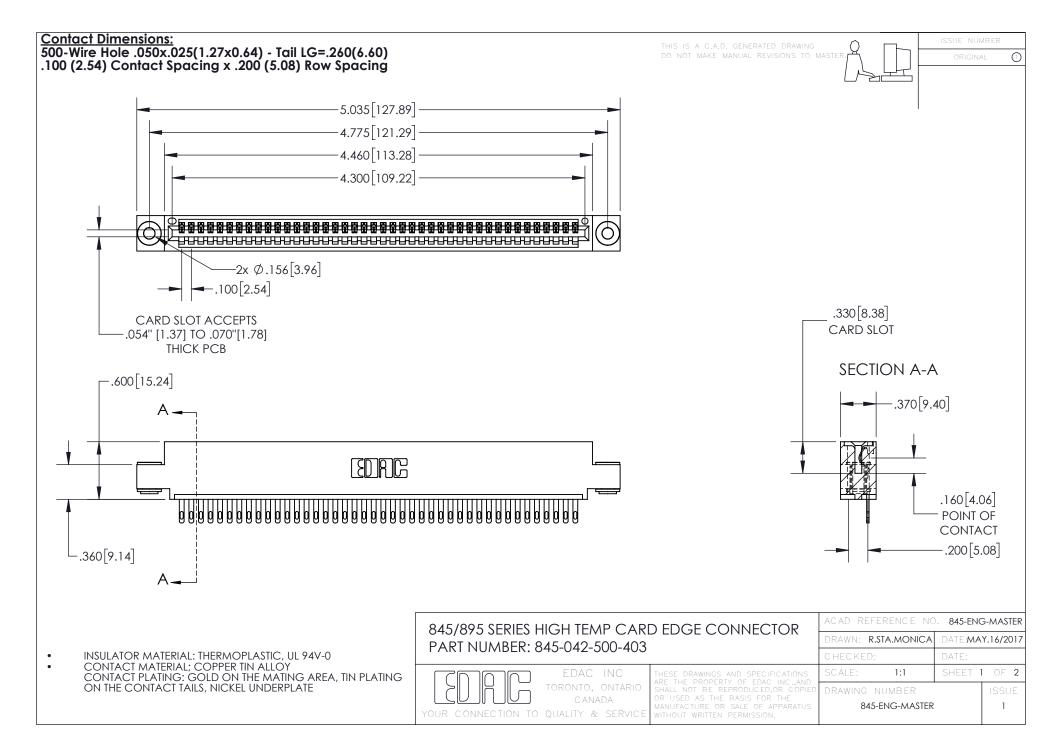

## 845/895 SERIES HIGH TEMP CARD EDGE CONNECTOR CONTACT CODE 555,556,558,559,560 DIMENSIONS

YOUR CONNECTION TO QUALITY & SERVICE

|   | ACAD REFERENCE NO   | . 845-ENG-MASTER |
|---|---------------------|------------------|
|   | DRAWN: R.STA.MONICA | DATE:MAY.16/2017 |
|   | CHECKED:            | DATE:            |
|   | SCALE: 1:1          | SHEET 2 OF 2     |
| D | DRAWING NUMBER      | ISSUE            |

845-ENG-MASTER