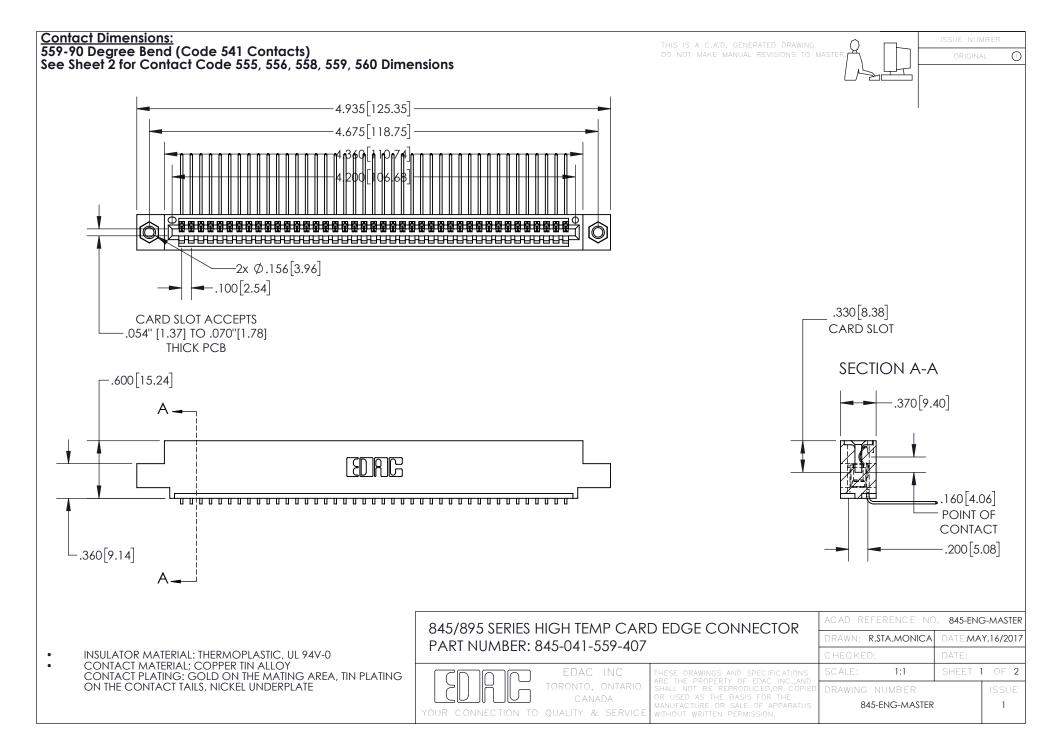

- INSULATOR MATERIAL: THERMOPLASTIC POLYESTER, UL 94V-0 DAP MATERIAL AVAILABLE UPON REQUEST
- CONTACT MATERIAL; COPPER ALLOY

CONTACT PLATING: GOLD ON THE MATING AREA, TIN PLATING ON THE CONTACT TAILS, NICKEL UNDERPLATE

## 845/895 SERIES HIGH TEMP CARD EDGE CONNECTOR CONTACT CODE 555,556,558,559,560 DIMENSIONS

YOUR CONNECTION TO QUALITY & SERVICE

|   | ACAD REFERENCE NO   | . 845-ENG-MASTER |
|---|---------------------|------------------|
|   | DRAWN: R.STA.MONICA | DATE:MAY.16/2017 |
|   | CHECKED:            | DATE:            |
|   | SCALE: 1:1          | SHEET 2 OF 2     |
| D | DRAWING NUMBER      | ISSUE            |

845-ENG-MASTER

## **Mouser Electronics**

**Authorized Distributor** 

Click to View Pricing, Inventory, Delivery & Lifecycle Information:

EDAC:

845-041-5