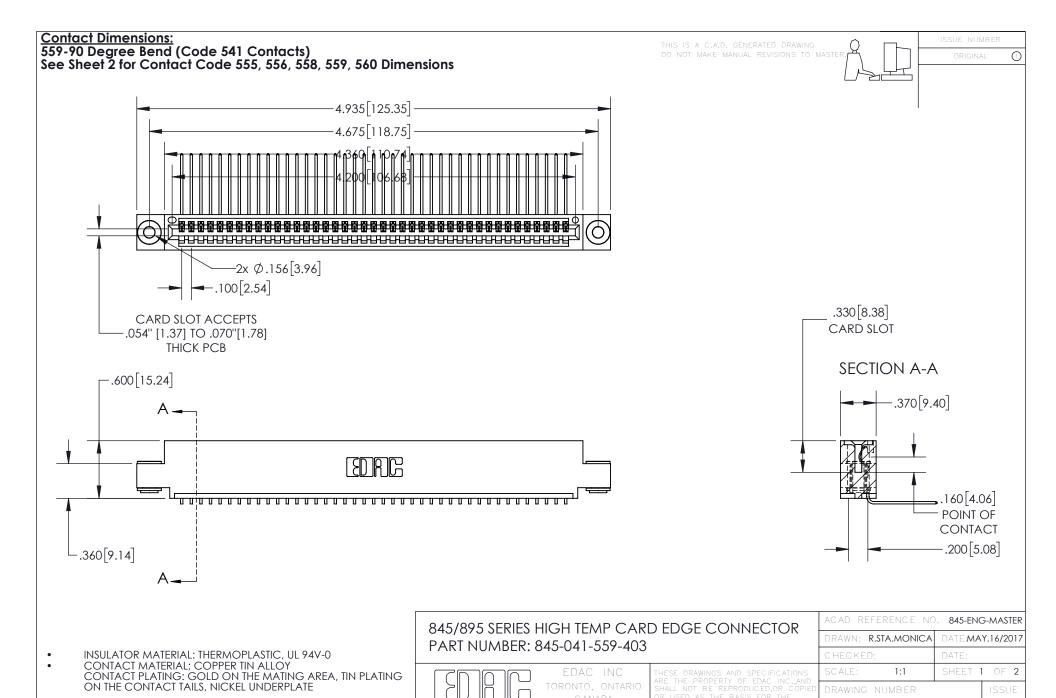

YOUR CONNECTION TO QUALITY & SERVICE

845-ENG-MASTER

- INSULATOR MATERIAL: THERMOPLASTIC POLYESTER, UL 94V-0 DAP MATERIAL AVAILABLE UPON REQUEST
- CONTACT MATERIAL; COPPER ALLOY

CONTACT PLATING: GOLD ON THE MATING AREA, TIN PLATING ON THE CONTACT TAILS, NICKEL UNDERPLATE

845-ENG-MASTER