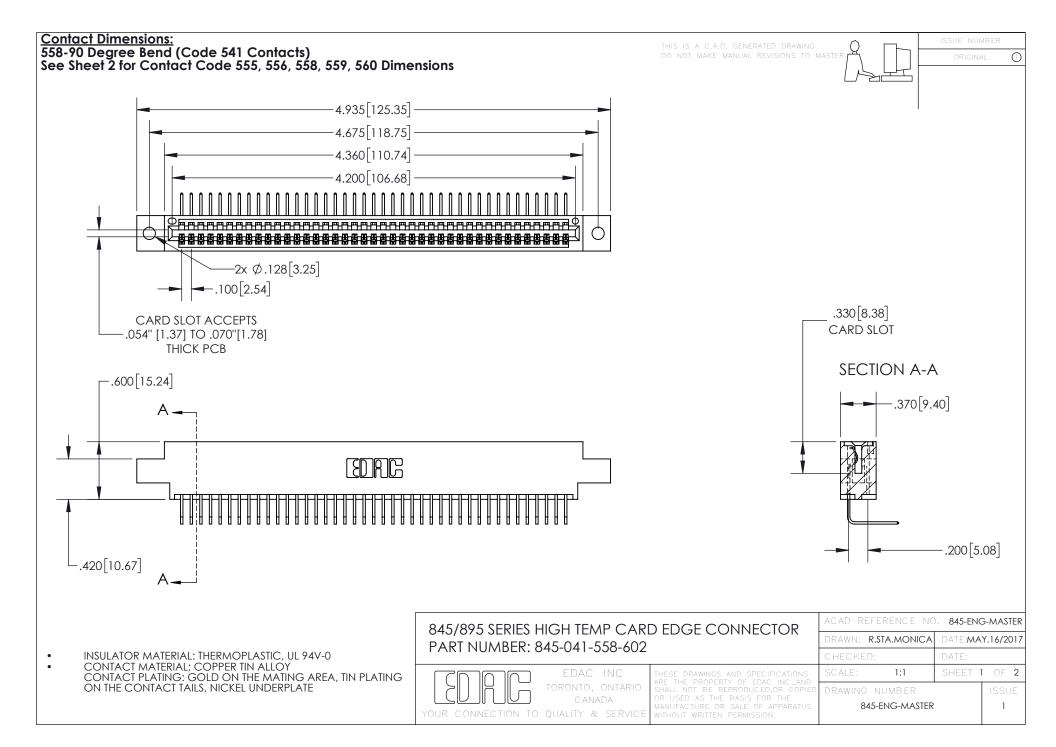

- INSULATOR MATERIAL: THERMOPLASTIC POLYESTER, UL 94V-0 DAP MATERIAL AVAILABLE UPON REQUEST
- CONTACT MATERIAL; COPPER ALLOY

CONTACT PLATING: GOLD ON THE MATING AREA, TIN PLATING ON THE CONTACT TAILS, NICKEL UNDERPLATE