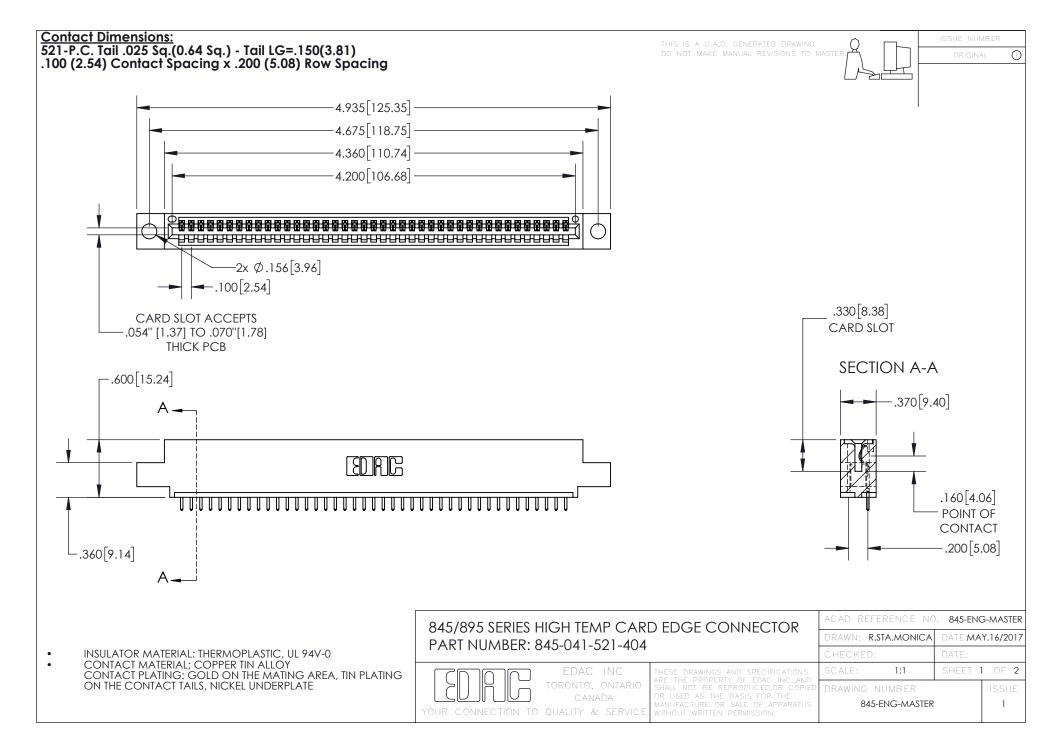

- INSULATOR MATERIAL: THERMOPLASTIC POLYESTER, UL 94V-0 DAP MATERIAL AVAILABLE UPON REQUEST
- CONTACT MATERIAL; COPPER ALLOY

CONTACT PLATING: GOLD ON THE MATING AREA, TIN PLATING ON THE CONTACT TAILS, NICKEL UNDERPLATE