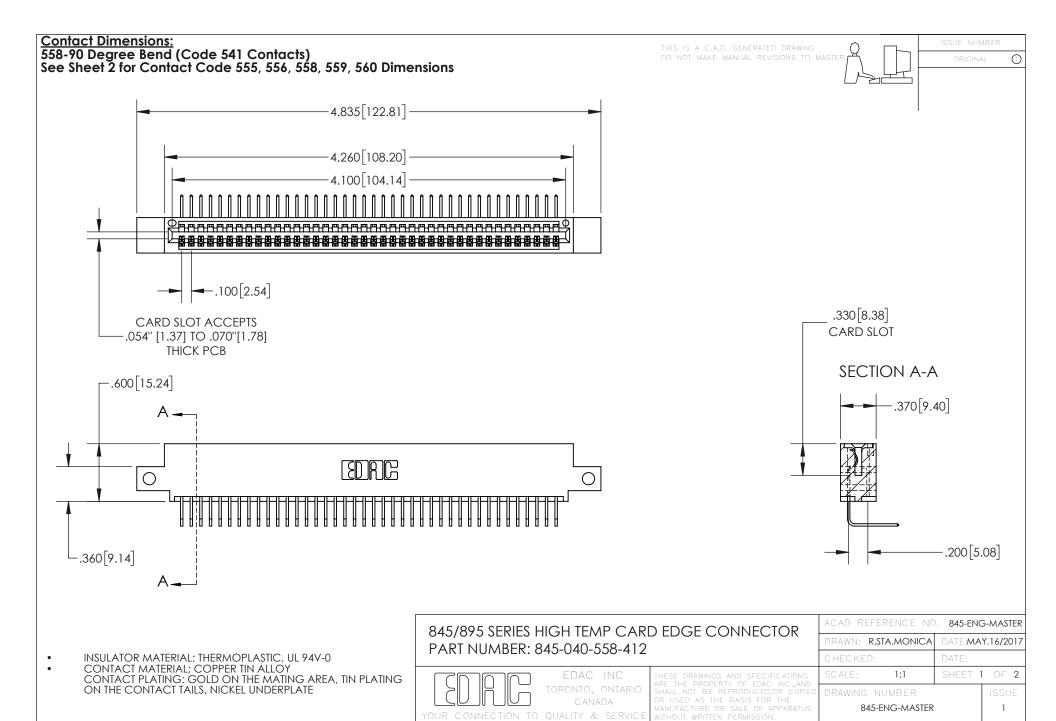

- INSULATOR MATERIAL: THERMOPLASTIC POLYESTER, UL 94V-0 DAP MATERIAL AVAILABLE UPON REQUEST
- CONTACT MATERIAL; COPPER ALLOY

CONTACT PLATING: GOLD ON THE MATING AREA, TIN PLATING ON THE CONTACT TAILS, NICKEL UNDERPLATE