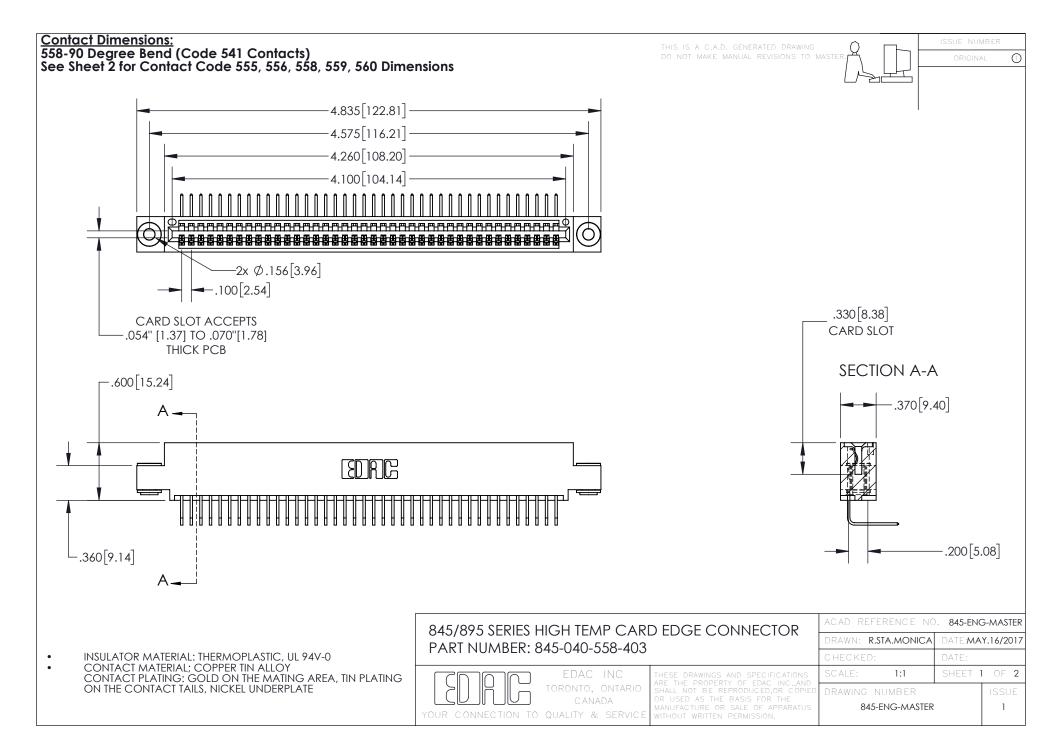

- INSULATOR MATERIAL: THERMOPLASTIC POLYESTER, UL 94V-0 DAP MATERIAL AVAILABLE UPON REQUEST
- CONTACT MATERIAL; COPPER ALLOY

CONTACT PLATING: GOLD ON THE MATING AREA, TIN PLATING ON THE CONTACT TAILS, NICKEL UNDERPLATE