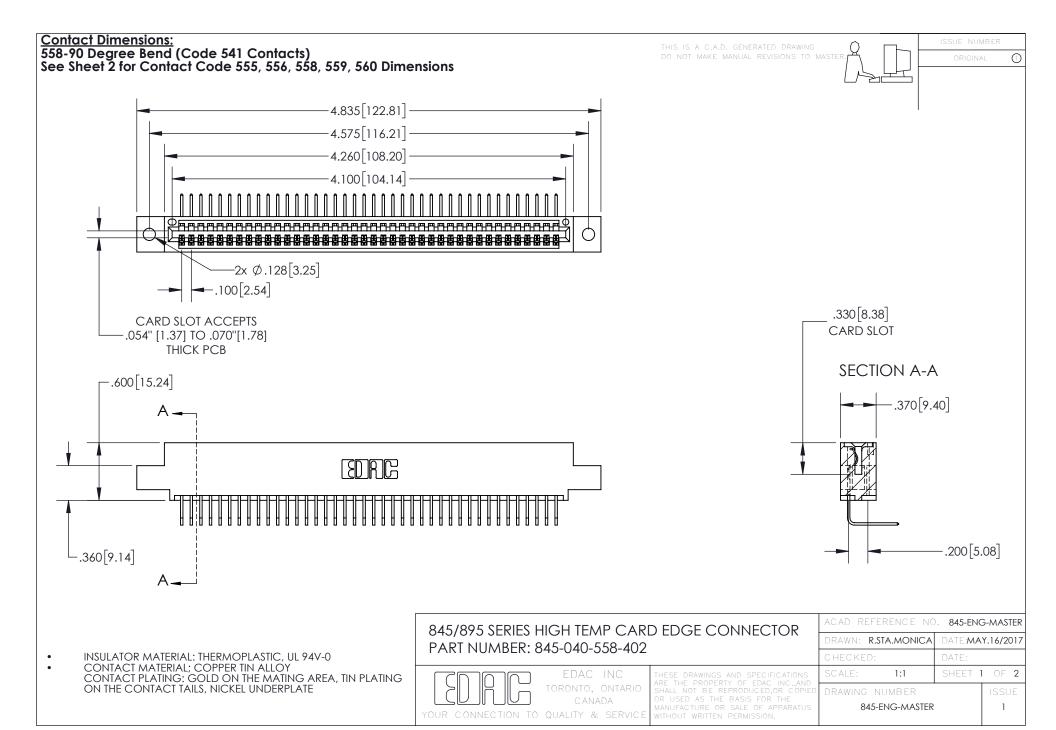

- INSULATOR MATERIAL: THERMOPLASTIC POLYESTER, UL 94V-0 DAP MATERIAL AVAILABLE UPON REQUEST
- CONTACT MATERIAL; COPPER ALLOY

CONTACT PLATING: GOLD ON THE MATING AREA, TIN PLATING ON THE CONTACT TAILS, NICKEL UNDERPLATE