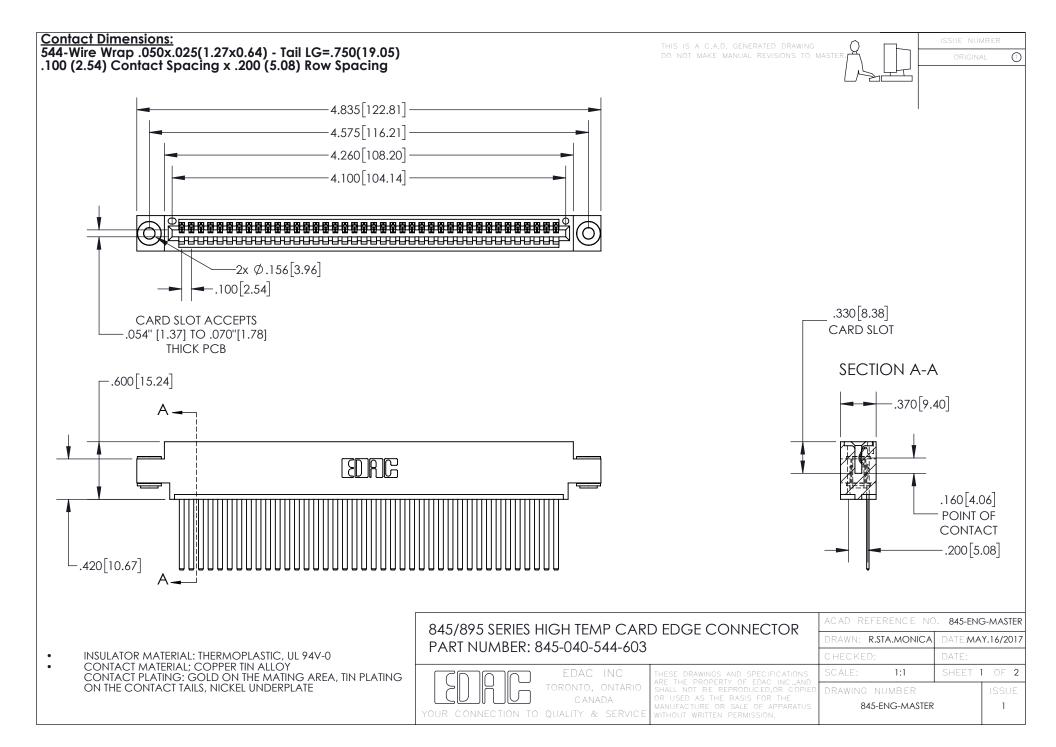

- INSULATOR MATERIAL: THERMOPLASTIC POLYESTER, UL 94V-0 DAP MATERIAL AVAILABLE UPON REQUEST
- CONTACT MATERIAL; COPPER ALLOY

CONTACT PLATING: GOLD ON THE MATING AREA, TIN PLATING ON THE CONTACT TAILS, NICKEL UNDERPLATE

## 845/895 SERIES HIGH TEMP CARD EDGE CONNECTOR CONTACT CODE 555,556,558,559,560 DIMENSIONS

YOUR CONNECTION TO QUALITY & SERVICE

|   | ACAD REFERENCE NO   | . 845-ENG-MASTER |
|---|---------------------|------------------|
|   | DRAWN: R.STA.MONICA | DATE:MAY.16/2017 |
|   | CHECKED:            | DATE:            |
|   | SCALE: 1:1          | SHEET 2 OF 2     |
| D | DRAWING NUMBER      | ISSUE            |

845-ENG-MASTER