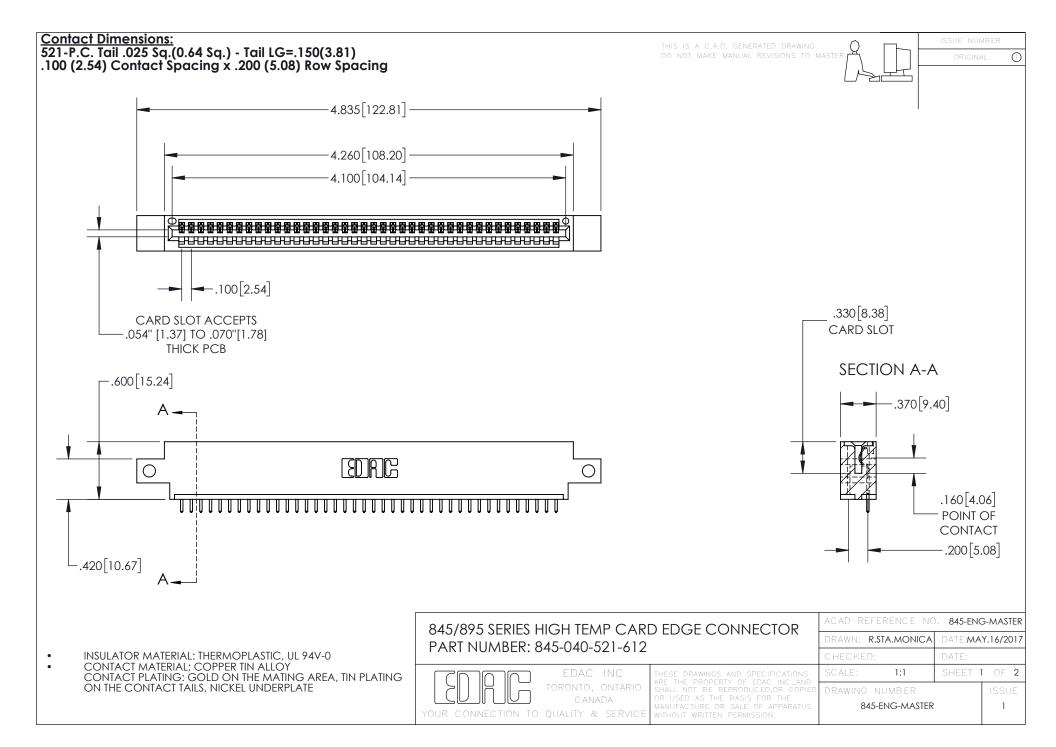

- INSULATOR MATERIAL: THERMOPLASTIC POLYESTER, UL 94V-0 DAP MATERIAL AVAILABLE UPON REQUEST
- CONTACT MATERIAL; COPPER ALLOY

CONTACT PLATING: GOLD ON THE MATING AREA, TIN PLATING ON THE CONTACT TAILS, NICKEL UNDERPLATE

## 845/895 SERIES HIGH TEMP CARD EDGE CONNECTOR CONTACT CODE 555,556,558,559,560 DIMENSIONS

YOUR CONNECTION TO QUALITY & SERVICE

|   | ACAD REFERENCE NO   | . 845-ENG-MASTER |
|---|---------------------|------------------|
|   | DRAWN: R.STA.MONICA | DATE:MAY.16/2017 |
|   | CHECKED:            | DATE:            |
|   | SCALE: 1:1          | SHEET 2 OF 2     |
| D | DRAWING NUMBER      | ISSUE            |

845-ENG-MASTER