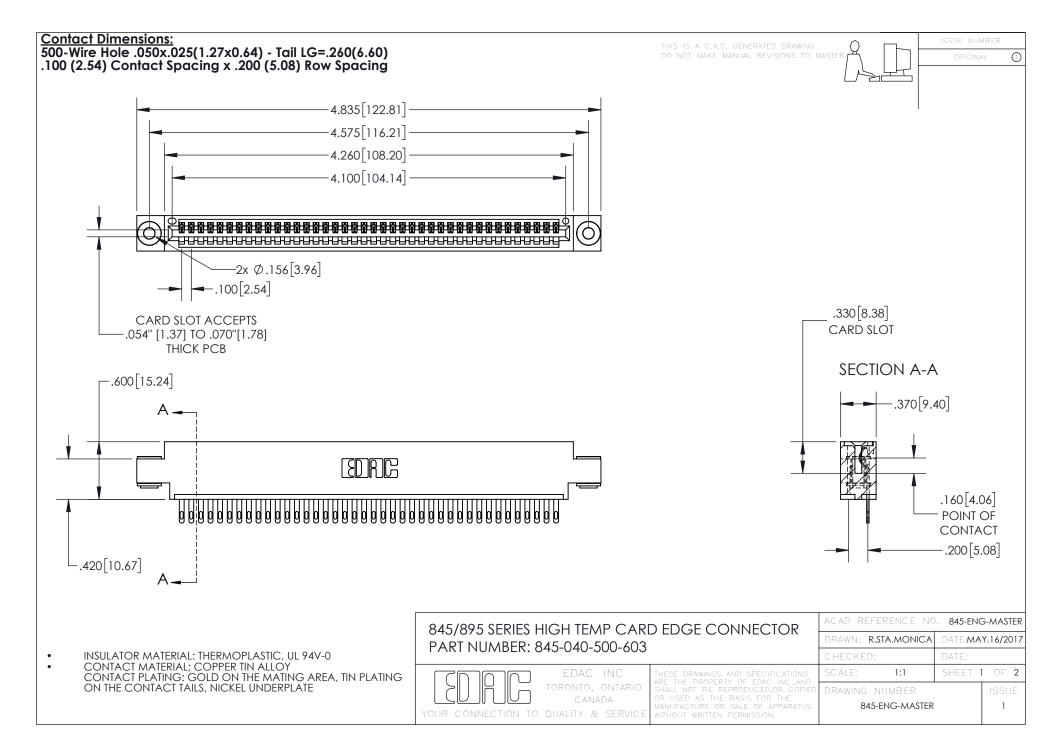

- INSULATOR MATERIAL: THERMOPLASTIC POLYESTER, UL 94V-0 DAP MATERIAL AVAILABLE UPON REQUEST
- CONTACT MATERIAL; COPPER ALLOY

CONTACT PLATING: GOLD ON THE MATING AREA, TIN PLATING ON THE CONTACT TAILS, NICKEL UNDERPLATE