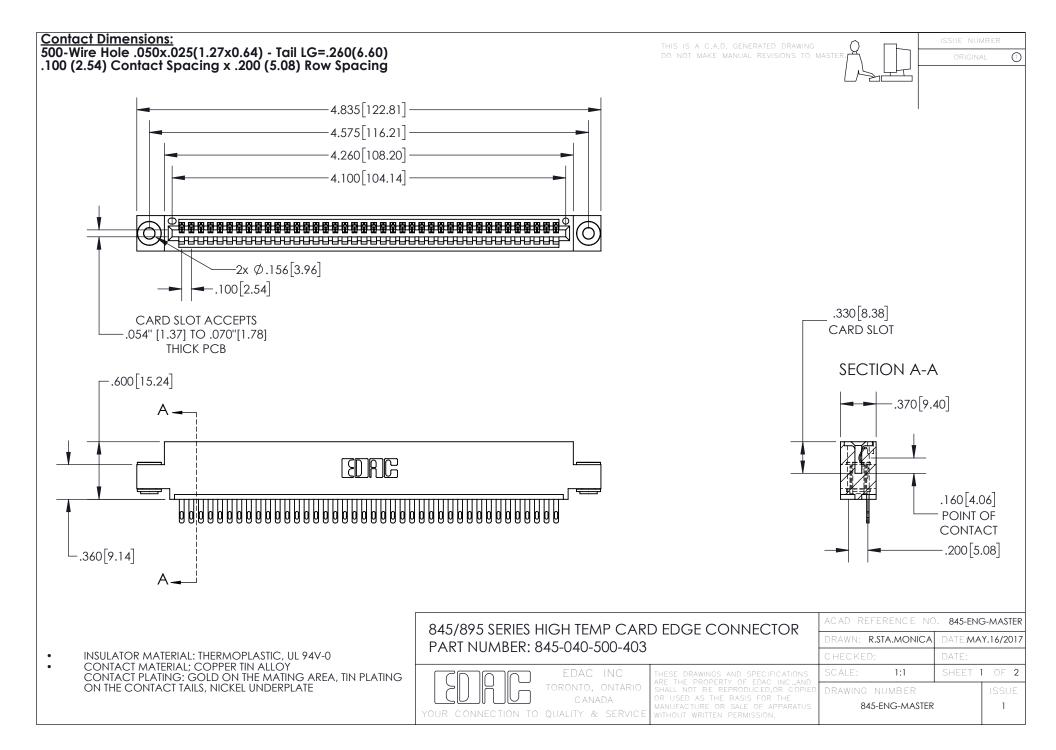

- INSULATOR MATERIAL: THERMOPLASTIC POLYESTER, UL 94V-0 DAP MATERIAL AVAILABLE UPON REQUEST
- CONTACT MATERIAL; COPPER ALLOY

CONTACT PLATING: GOLD ON THE MATING AREA, TIN PLATING ON THE CONTACT TAILS, NICKEL UNDERPLATE