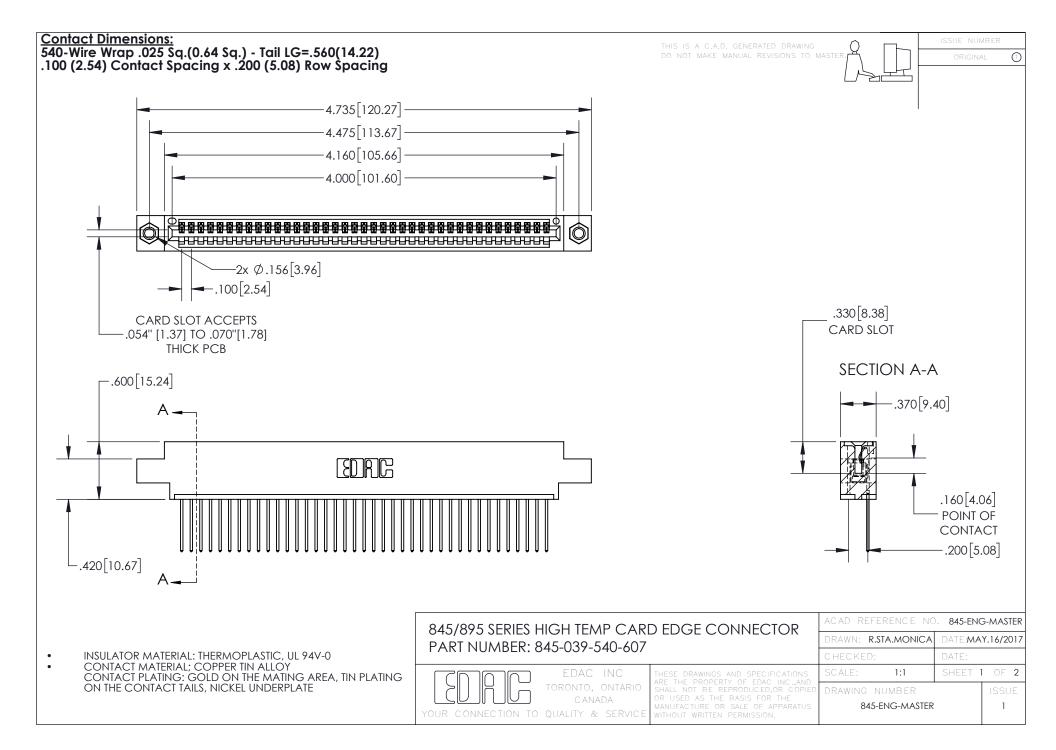

- INSULATOR MATERIAL: THERMOPLASTIC POLYESTER, UL 94V-0 DAP MATERIAL AVAILABLE UPON REQUEST
- CONTACT MATERIAL; COPPER ALLOY

CONTACT PLATING: GOLD ON THE MATING AREA, TIN PLATING ON THE CONTACT TAILS, NICKEL UNDERPLATE