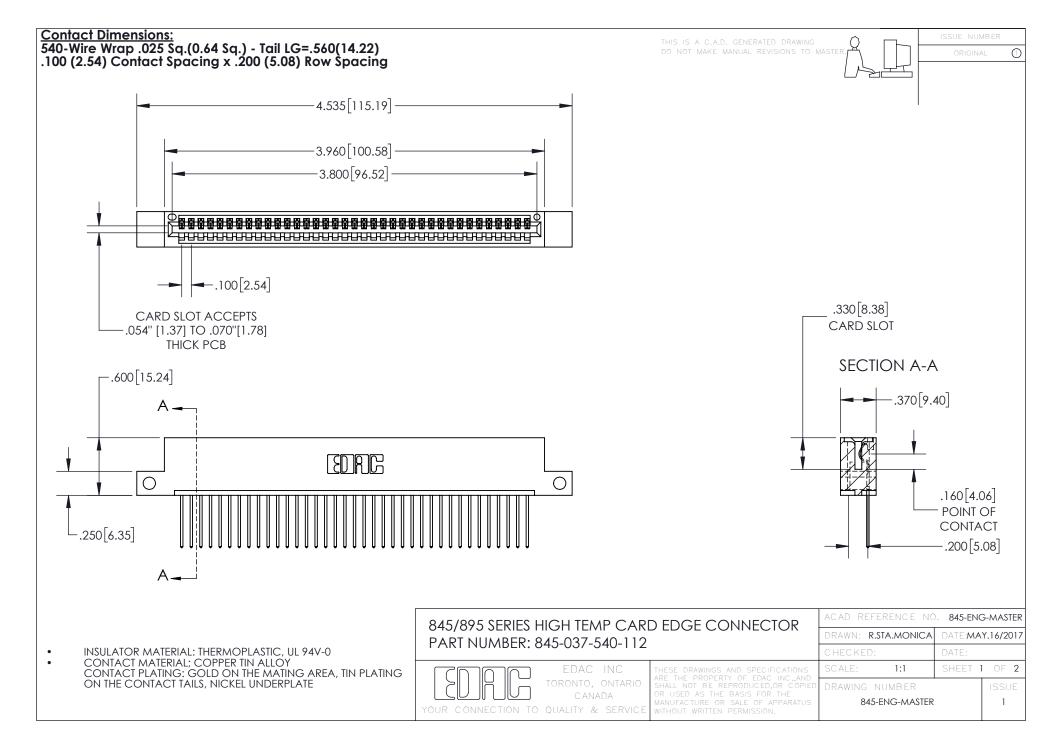

INSULATOR MATERIAL: THERMOPLASTIC POLYESTER, UL 94V-0 DAP MATERIAL AVAILABLE UPON REQUEST

**Contact Code 558** 

CONTACT MATERIAL; COPPER ALLOY CONTACT PLATING: GOLD ON THE MATING AREA, TIN PLATING ON THE CONTACT TAILS, NICKEL UNDERPLATE

## 845/895 SERIES HIGH TEMP CARD EDGE CONNECTOR CONTACT CODE 555,556,558,559,560 DIMENSIONS

YOUR CONNECTION TO QUALITY & SERVICE

Contact Code 559

|   | ACAD REFERENCE NO. 845-ENG-MASTER |                  |  |
|---|-----------------------------------|------------------|--|
|   | DRAWN: R.STA.MONICA               | DATE:MAY.16/2017 |  |
|   | CHECKED:                          | DATE:            |  |
|   | SCALE: 1:1                        | SHEET 2 OF 2     |  |
| D | DRAWING NUMBER                    | ISSUE            |  |