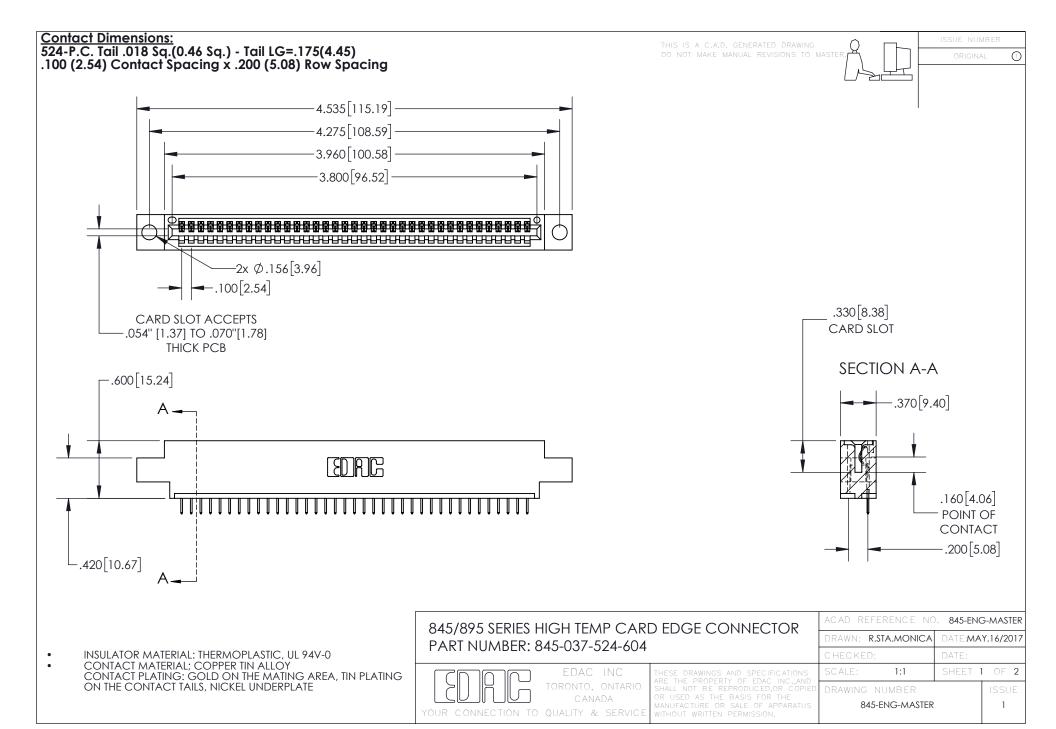

INSULATOR MATERIAL: THERMOPLASTIC POLYESTER, UL 94V-0 DAP MATERIAL AVAILABLE UPON REQUEST

**Contact Code 558** 

CONTACT MATERIAL; COPPER ALLOY CONTACT PLATING: GOLD ON THE MATING AREA, TIN PLATING ON THE CONTACT TAILS, NICKEL UNDERPLATE

## 845/895 SERIES HIGH TEMP CARD EDGE CONNECTOR CONTACT CODE 555,556,558,559,560 DIMENSIONS

YOUR CONNECTION TO QUALITY & SERVICE

Contact Code 559

|   | ACAD REFERENCE NO. 845-ENG-MASTER |                  |  |
|---|-----------------------------------|------------------|--|
|   | DRAWN: R.STA.MONICA               | DATE:MAY.16/2017 |  |
|   | CHECKED:                          | DATE:            |  |
|   | SCALE: 1:1                        | SHEET 2 OF 2     |  |
| D | DRAWING NUMBER                    | ISSUE            |  |

Contact Code 560