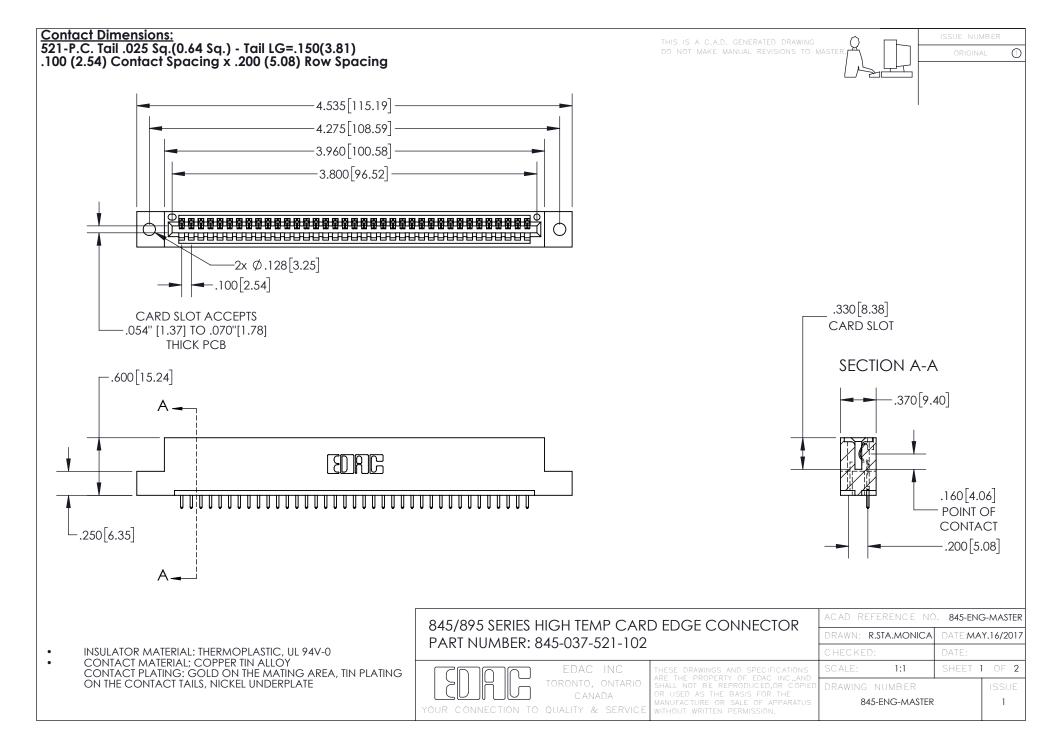

INSULATOR MATERIAL: THERMOPLASTIC POLYESTER, UL 94V-0 DAP MATERIAL AVAILABLE UPON REQUEST

**Contact Code 558** 

CONTACT MATERIAL; COPPER ALLOY CONTACT PLATING: GOLD ON THE MATING AREA, TIN PLATING ON THE CONTACT TAILS, NICKEL UNDERPLATE

## 845/895 SERIES HIGH TEMP CARD EDGE CONNECTOR CONTACT CODE 555,556,558,559,560 DIMENSIONS

YOUR CONNECTION TO QUALITY & SERVICE

Contact Code 559

|   | ACAD REFERENCE NO. 845-ENG-MASTER |                  |  |
|---|-----------------------------------|------------------|--|
|   | DRAWN: R.STA.MONICA               | DATE:MAY.16/2017 |  |
|   | CHECKED:                          | DATE:            |  |
|   | SCALE: 1:1                        | SHEET 2 OF 2     |  |
| D | DRAWING NUMBER                    | ISSUE            |  |

Contact Code 560