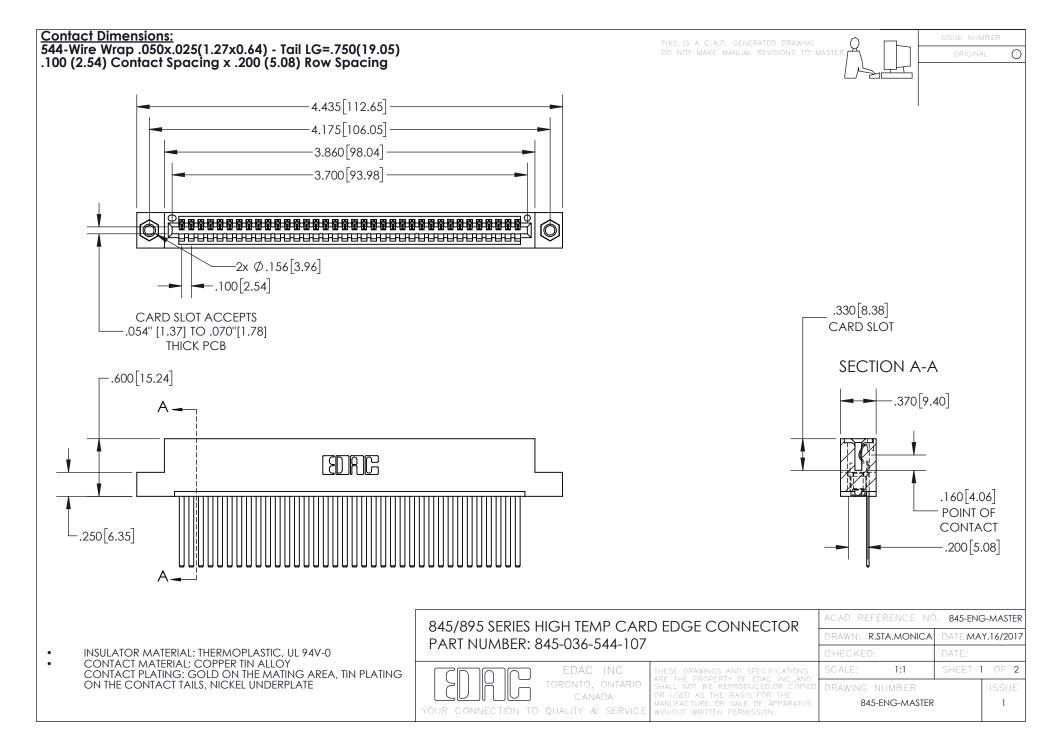

- INSULATOR MATERIAL: THERMOPLASTIC POLYESTER, UL 94V-0 DAP MATERIAL AVAILABLE UPON REQUEST
- CONTACT MATERIAL; COPPER ALLOY

CONTACT PLATING: GOLD ON THE MATING AREA, TIN PLATING ON THE CONTACT TAILS, NICKEL UNDERPLATE